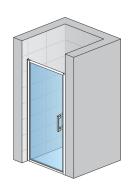

#### **DETAILED INFORMATION**

| Door in Niche             | TLSP                        |
|---------------------------|-----------------------------|
| Available standard widths | 700, 750, 800, 900, 1000 mm |
| Standard height           | 2000 mm                     |
| Maximum special width     | 1000 mm                     |
| Maximum special height    | 2000 mm                     |
| Available glass finishes  | 07,22,30,51                 |
| Available frame finishes  | 01,04,06,50                 |

**TLSP** 