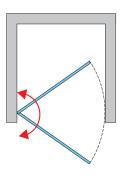

#### **DETAILED INFORMATION**

| Door in Niche             | TLSP                        |
|---------------------------|-----------------------------|
| Available standard widths | 700, 750, 800, 900, 1000 mm |
| Standard height           | 2000 mm                     |
| Maximum special width     | 1000 mm                     |
| Maximum special height    | 2000 mm                     |
| Available glass finishes  | 07,22,30,51                 |
| Available frame finishes  | 01,04,06,50                 |

**TLSP** 