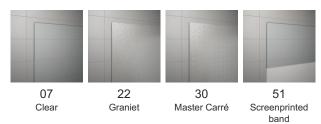

# Available glass finishes

#### **DETAILED INFORMATION**

| Door in Niche             | TLSP                        |
|---------------------------|-----------------------------|
| Available standard widths | 700, 750, 800, 900, 1000 mm |
| Standard height           | 2000 mm                     |
| Maximum special width     | 1000 mm                     |
| Maximum special height    | 2000 mm                     |
| Available glass finishes  | 07,22,30,51                 |
| Available frame finishes  | 01,04,06,50                 |