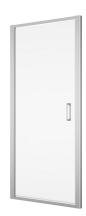

#### **DETAILED INFORMATION**

| Door in Niche             | TLSP                        |
|---------------------------|-----------------------------|
| Available standard widths | 700, 750, 800, 900, 1000 mm |
| Standard height           | 2000 mm                     |
| Maximum special width     | 1000 mm                     |
| Maximum special height    | 2000 mm                     |
| Available glass finishes  | 07,22,30,51                 |
| Available frame finishes  | 01,04,06,50                 |

**TLSP** 