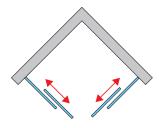

#### **DETAILED INFORMATION**

| Angular Solutions         | TLSAC                  |
|---------------------------|------------------------|
| Available standard widths | 700, 800, 900, 1000 mm |
| Standard height           | 2000 mm                |
| Available glass finishes  | 07,22,30,51            |
| Available frame finishes  | 01,04,06,50            |

**TLSAC** 