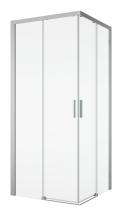

## PRODUCT CARD TLSAC

#### **BASIC INFORMATION**

| Model range | TOP-LINE S |
|-------------|------------|
| Model       | TLSAC      |

#### **DETAILED INFORMATION**

| Angular Solutions         | TLSAC                  |
|---------------------------|------------------------|
| Available standard widths | 700, 800, 900, 1000 mm |
| Standard height           | 2000 mm                |
| Available glass finishes  | 07,22,30,51            |
| Available frame finishes  | 01,04,06,50            |

**TLSAC** 