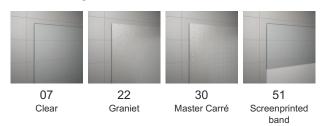

#### **DETAILED INFORMATION**

| Angular Solutions         | TLSAC                  |
|---------------------------|------------------------|
| Available standard widths | 700, 800, 900, 1000 mm |
| Standard height           | 2000 mm                |
| Available glass finishes  | 07,22,30,51            |
| Available frame finishes  | 01,04,06,50            |

# Available glass finishes