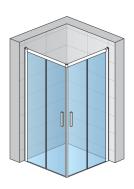

## PRODUCT CARD TLSAC

#### **BASIC INFORMATION**

| Model range | TOP-LINE S |
|-------------|------------|
| Model       | TLSAC      |

#### **DETAILED INFORMATION**

| Angular Solutions         | TLSAC                  |
|---------------------------|------------------------|
| Available standard widths | 700, 800, 900, 1000 mm |
| Standard height           | 2000 mm                |
| Available glass finishes  | 07,22,30,51            |
| Available frame finishes  | 01,04,06,50            |

**TLSAC** 