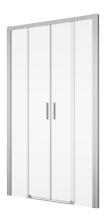

## PRODUCT CARD TLS4

#### **BASIC INFORMATION**

| Model range | TOP-LINE S |
|-------------|------------|
| Model       | TLS4       |

#### **DETAILED INFORMATION**

| Door in Niche             | TLS4                |
|---------------------------|---------------------|
| Available standard widths | 1200, 1400, 1600 mm |
| Standard height           | 2000 mm             |
| Maximum special width     | 1800 mm             |
| Maximum special height    | 2000 mm             |
| Available glass finishes  | 07,22,30,51         |
| Available frame finishes  | 01,04,06,50         |