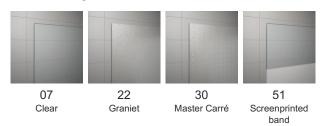

# Available glass finishes

#### **DETAILED INFORMATION**

| Door in Niche             | TLS4                |
|---------------------------|---------------------|
| Available standard widths | 1200, 1400, 1600 mm |
| Standard height           | 2000 mm             |
| Maximum special width     | 1800 mm             |
| Maximum special height    | 2000 mm             |
| Available glass finishes  | 07,22,30,51         |
| Available frame finishes  | 01,04,06,50         |