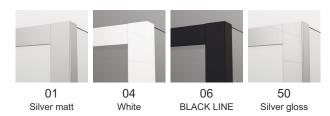

#### **DETAILED INFORMATION**

| Door in Niche             | TLS4                |
|---------------------------|---------------------|
| Available standard widths | 1200, 1400, 1600 mm |
| Standard height           | 2000 mm             |
| Maximum special width     | 1800 mm             |
| Maximum special height    | 2000 mm             |
| Available glass finishes  | 07,22,30,51         |
| Available frame finishes  | 01,04,06,50         |

### Available frame finishes

RONAL Bathrooms sp. z o.o. makes every effort to provide accurate information, but does not guarantee the correctness and completeness of the information contained in this website and disclaims any liability for direct or indirect costs that will be incurred as a result of using this site. RONAL Bathrooms sp. z o.o. is not responsible for the effects of viruses, computer programs or other electronic signals that expose the website user to any damage. The user downloads all data from this website at his own risk.