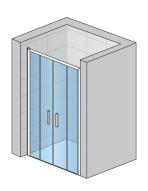

## PRODUCT CARD TLS4

#### **DETAILED INFORMATION**

| Door in Niche             | TLS4                |
|---------------------------|---------------------|
| Available standard widths | 1200, 1400, 1600 mm |
| Standard height           | 2000 mm             |
| Maximum special width     | 1800 mm             |
| Maximum special height    | 2000 mm             |
| Available glass finishes  | 07,22,30,51         |
| Available frame finishes  | 01,04,06,50         |