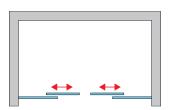

#### **DETAILED INFORMATION**

| Door in Niche             | TLS4                |
|---------------------------|---------------------|
| Available standard widths | 1200, 1400, 1600 mm |
| Standard height           | 2000 mm             |
| Maximum special width     | 1800 mm             |
| Maximum special height    | 2000 mm             |
| Available glass finishes  | 07,22,30,51         |
| Available frame finishes  | 01,04,06,50         |