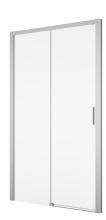

#### **DETAILED INFORMATION**

| Door in Niche             | TLS2                                     |
|---------------------------|------------------------------------------|
| Available standard widths | 1000, 1200, 1300, 1400, 1500, 1600<br>mm |
| Standard height           | 2000 mm                                  |
| Maximum special width     | 1800 mm                                  |
| Maximum special height    | 2000 mm                                  |
| Available glass finishes  | 07,22,30,51                              |
| Available frame finishes  | 01,04,06,50                              |

TLS2