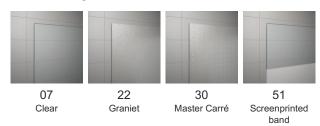

#### **DETAILED INFORMATION**

| Door in Niche             | TLS2                                     |
|---------------------------|------------------------------------------|
| Available standard widths | 1000, 1200, 1300, 1400, 1500, 1600<br>mm |
| Standard height           | 2000 mm                                  |
| Maximum special width     | 1800 mm                                  |
| Maximum special height    | 2000 mm                                  |
| Available glass finishes  | 07,22,30,51                              |
| Available frame finishes  | 01,04,06,50                              |

# Available glass finishes