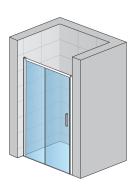

#### **DETAILED INFORMATION**

| Door in Niche             | TLS2                                     |
|---------------------------|------------------------------------------|
| Available standard widths | 1000, 1200, 1300, 1400, 1500, 1600<br>mm |
| Standard height           | 2000 mm                                  |
| Maximum special width     | 1800 mm                                  |
| Maximum special height    | 2000 mm                                  |
| Available glass finishes  | 07,22,30,51                              |
| Available frame finishes  | 01,04,06,50                              |

TLS2