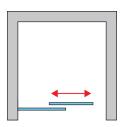

#### **DETAILED INFORMATION**

| Door in Niche             | TLS2                                     |
|---------------------------|------------------------------------------|
| Available standard widths | 1000, 1200, 1300, 1400, 1500, 1600<br>mm |
| Standard height           | 2000 mm                                  |
| Maximum special width     | 1800 mm                                  |
| Maximum special height    | 2000 mm                                  |
| Available glass finishes  | 07,22,30,51                              |
| Available frame finishes  | 01,04,06,50                              |