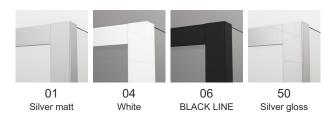

#### **DETAILED INFORMATION**

| Door in Niche             | TLS2                                     |
|---------------------------|------------------------------------------|
| Available standard widths | 1000, 1200, 1300, 1400, 1500, 1600<br>mm |
| Standard height           | 2000 mm                                  |
| Maximum special width     | 1800 mm                                  |
| Maximum special height    | 2000 mm                                  |
| Available glass finishes  | 07,22,30,51                              |
| Available frame finishes  | 01,04,06,50                              |

### Available frame finishes

RONAL Bathrooms sp. z o.o. makes every effort to provide accurate information, but does not guarantee the correctness and completeness of the information contained in this website and disclaims any liability for direct or indirect costs that will be incurred as a result of using this site. RONAL Bathrooms sp. z o.o. is not responsible for the effects of viruses, computer programs or other electronic signals that expose the website user to any damage. The user downloads all data from this website at his own risk.