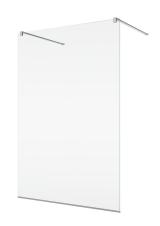

### **DETAILED INFORMATION**

| Walk-In                   | STR4PX                     |
|---------------------------|----------------------------|
| Available standard widths | 0, 800, 900, 1000, 1200 mm |
| Standard height           | 0,2250 mm                  |
| Available glass finishes  | 07                         |
| Available frame finishes  | 50                         |

STR4PX SOLO