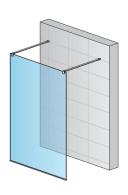

### **DETAILED INFORMATION**

| Walk-In                   | STR4PX                     |
|---------------------------|----------------------------|
| Available standard widths | 0, 800, 900, 1000, 1200 mm |
| Standard height           | 0,2250 mm                  |
| Available glass finishes  | 07                         |
| Available frame finishes  | 50                         |

STR4PX SOLO