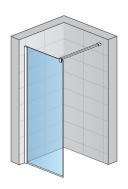

### **DETAILED INFORMATION**

| Walk-In                   | STR4PX                     |
|---------------------------|----------------------------|
| Available standard widths | 0, 800, 900, 1000, 1200 mm |
| Standard height           | 0,2250 mm                  |
| Available glass finishes  | 07                         |
| Available frame finishes  | 50                         |

STR4PX