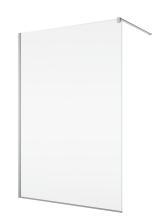

### **DETAILED INFORMATION**

| Walk-In                   | STR4PX                     |
|---------------------------|----------------------------|
| Available standard widths | 0, 800, 900, 1000, 1200 mm |
| Standard height           | 0,2250 mm                  |
| Available glass finishes  | 07                         |
| Available frame finishes  | 50                         |

STR4PX