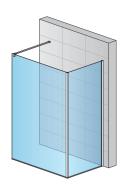

# PRODUCT CARD STR4P+STR4P+WPE

## **DETAILED INFORMATION**

| Walk-In                   | STR4P                                                 |
|---------------------------|-------------------------------------------------------|
| Available standard widths | 800, 900, 1000, 1100, 1200, 1300, 1400, 1500, 1600 mm |
| Standard height           | 2000 mm                                               |
| Maximum special width     | 1600 mm                                               |
| Maximum special height    | 2000 mm                                               |
| Available glass finishes  | 07                                                    |
| Available frame finishes  | 06,09,13,50                                           |

| Fixed panel               | STR4P                                                 |
|---------------------------|-------------------------------------------------------|
| Available standard widths | 800, 900, 1000, 1100, 1200, 1300, 1400, 1500, 1600 mm |
| Standard height           | 2000 mm                                               |
| Maximum special width     | 1600 mm                                               |
| Maximum special height    | 2000 mm                                               |
| Available glass finishes  | 07                                                    |
| Available frame finishes  | 06,09,13,50                                           |