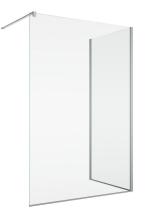

# PRODUCT CARD STR4P+STR4P+WPE

## **DETAILED INFORMATION**

| Walk-In                   | STR4P                                                 |
|---------------------------|-------------------------------------------------------|
| Available standard widths | 800, 900, 1000, 1100, 1200, 1300, 1400, 1500, 1600 mm |
| Standard height           | 2000 mm                                               |
| Maximum special width     | 1600 mm                                               |
| Maximum special height    | 2000 mm                                               |
| Available glass finishes  | 07                                                    |
| Available frame finishes  | 06,09,13,50                                           |

| Fixed panel               | STR4P                                                 |
|---------------------------|-------------------------------------------------------|
| Available standard widths | 800, 900, 1000, 1100, 1200, 1300, 1400, 1500, 1600 mm |
| Standard height           | 2000 mm                                               |
| Maximum special width     | 1600 mm                                               |
| Maximum special height    | 2000 mm                                               |
| Available glass finishes  | 07                                                    |
| Available frame finishes  | 06,09,13,50                                           |