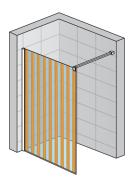

### **DETAILED INFORMATION**

| Walk-In                   | STR4P 82                            |
|---------------------------|-------------------------------------|
| Available standard widths | 800, 900, 1000, 1200, 1400, 1600 mm |
| Standard height           | 2000 mm                             |
| Available glass finishes  | 82                                  |
| Available frame finishes  | 06,09,50                            |

STR4P Japan