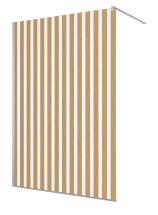

# PRODUCT CARD STR4P Japan



### **BASIC INFORMATION**

| Model range | EASY        |
|-------------|-------------|
| Model       | STR4P Japan |

### **DETAILED INFORMATION**

| Walk-In                   | STR4P 82                            |
|---------------------------|-------------------------------------|
| Available standard widths | 800, 900, 1000, 1200, 1400, 1600 mm |
| Standard height           | 2000 mm                             |
| Available glass finishes  | 82                                  |
| Available frame finishes  | 06,09,50                            |



STR4P Japan





## Available glass finishes



82 Japan

#### Available frame finishes



RONAL Bathrooms sp. z o.o. makes every effort to provide accurate information, but does not guarantee the correctness and completeness of the information contained in this website and disclaims any liability for direct or indirect costs that will be incurred as a result of using this site. RONAL Bathrooms sp. z o.o. is not responsible for the effects of viruses, computer programs or other electronic signals that expose the website user to any damage. The user downloads all data from this website at his own risk.