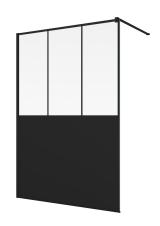

### **DETAILED INFORMATION**

| Walk-In                   | STR4P 69                      |
|---------------------------|-------------------------------|
| Available standard widths | 800, 900, 1000, 1200, 1400 mm |
| Standard height           | 2000 mm                       |
| Available glass finishes  | 69                            |
| Available frame finishes  | 06                            |

**STR4P 69** 