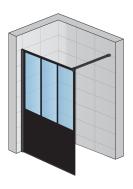

### **DETAILED INFORMATION**

| Walk-In                   | STR4P 69                      |
|---------------------------|-------------------------------|
| Available standard widths | 800, 900, 1000, 1200, 1400 mm |
| Standard height           | 2000 mm                       |
| Available glass finishes  | 69                            |
| Available frame finishes  | 06                            |

**STR4P 69** 