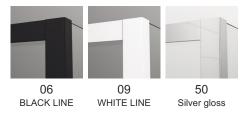

## DETAILED INFORMATION

| Walk-In                   | STR4P 68                            |
|---------------------------|-------------------------------------|
| Available standard widths | 800, 900, 1000, 1200, 1400, 1600 mm |
| Standard height           | 2000 mm                             |
| Available glass finishes  | 68                                  |
| Available frame finishes  | 06,09,50                            |

#### Available frame finishes

RONAL Bathrooms sp. z o.o. makes every effort to provide accurate information, but does not guarantee the correctness and completeness of the information contained in this website and disclaims any liability for direct or indirect costs that will be incurred as a result of using this site. RONAL Bathrooms sp. z o.o. is not responsible for the effects of viruses, computer programs or other electronic signals that expose the website user to any damage. The user downloads all data from this website at his own risk.