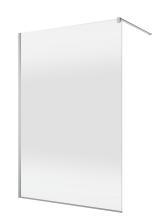

## DETAILED INFORMATION

| Walk-In                   | STR4P 68                            |
|---------------------------|-------------------------------------|
| Available standard widths | 800, 900, 1000, 1200, 1400, 1600 mm |
| Standard height           | 2000 mm                             |
| Available glass finishes  | 68                                  |
| Available frame finishes  | 06,09,50                            |

**STR4P 68** 