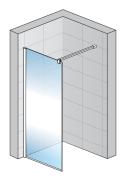

## DETAILED INFORMATION

| Walk-In                   | STR4P 68                            |
|---------------------------|-------------------------------------|
| Available standard widths | 800, 900, 1000, 1200, 1400, 1600 mm |
| Standard height           | 2000 mm                             |
| Available glass finishes  | 68                                  |
| Available frame finishes  | 06,09,50                            |

**STR4P 68** 