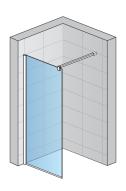

#### **DETAILED INFORMATION**

| Walk-In                   | STR4P 67                 |
|---------------------------|--------------------------|
| Available standard widths | 900, 1000, 1200, 1400 mm |
| Standard height           | 2000 mm                  |
| Available glass finishes  | 67                       |
| Available frame finishes  | 50                       |

**STR4P 67** 