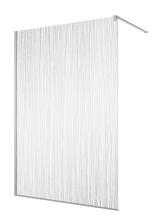

### PRODUCT CARD STR4P 67



#### **BASIC INFORMATION**

| Model range | EASY     |
|-------------|----------|
| Model       | STR4P 67 |

#### **DETAILED INFORMATION**

| Walk-In                   | STR4P 67                 |
|---------------------------|--------------------------|
| Available standard widths | 900, 1000, 1200, 1400 mm |
| Standard height           | 2000 mm                  |
| Available glass finishes  | 67                       |
| Available frame finishes  | 50                       |



**STR4P 67** 





## Available glass finishes



67 Vertical lines

# Available frame finishes



50 Silver gloss

RONAL Bathrooms sp. z o.o. makes every effort to provide accurate information, but does not guarantee the correctness and completeness of the information contained in this website and disclaims any liability for direct or indirect costs that will be incurred as a result of using this site. RONAL Bathrooms sp. z o.o. is not responsible for the effects of viruses, computer programs or other electronic signals that expose the website user to any damage. The user downloads all data from this website at his own risk.