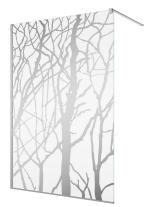

# PRODUCT CARD STR4P 62



## **BASIC INFORMATION**

| Model range | EASY     |
|-------------|----------|
| Model       | STR4P 62 |

#### DETAILED INFORMATION

| Walk-In                   | STR4P 62            |
|---------------------------|---------------------|
| Available standard widths | 1000, 1200, 1400 mm |
| Standard height           | 2000 mm             |
| Available glass finishes  | 62                  |
| Available frame finishes  | 50                  |



**STR4P 62** 





## Available glass finishes



62 Tree

### Available frame finishes



Silver gloss

RONAL Bathrooms sp. z o.o. makes every effort to provide accurate information, but does not guarantee the correctness and completeness of the information contained in this website and disclaims any liability for direct or indirect costs that will be incurred as a result of using this site. RONAL Bathrooms sp. z o.o. is not responsible for the effects of viruses, computer programs or other electronic signals that expose the website user to any damage. The user downloads all data from this website at his own risk.