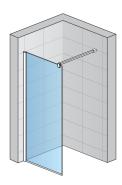

#### DETAILED INFORMATION

| Walk-In                   | STR4P 62            |
|---------------------------|---------------------|
| Available standard widths | 1000, 1200, 1400 mm |
| Standard height           | 2000 mm             |
| Available glass finishes  | 62                  |
| Available frame finishes  | 50                  |

**STR4P 62** 