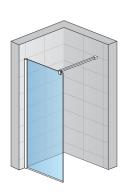

### **DETAILED INFORMATION**

| Walk-In                   | STR4P                                                 |
|---------------------------|-------------------------------------------------------|
| Available standard widths | 800, 900, 1000, 1100, 1200, 1300, 1400, 1500, 1600 mm |
| Standard height           | 2000 mm                                               |
| Maximum special width     | 1600 mm                                               |
| Maximum special height    | 2000 mm                                               |
| Available glass finishes  | 07                                                    |
| Available frame finishes  | 06,09,13,50                                           |

STR4P