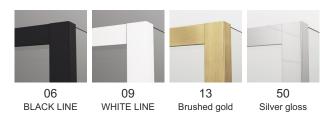

### **DETAILED INFORMATION**

| Walk-In                   | STR4P                                                 |
|---------------------------|-------------------------------------------------------|
| Available standard widths | 800, 900, 1000, 1100, 1200, 1300, 1400, 1500, 1600 mm |
| Standard height           | 2000 mm                                               |
| Maximum special width     | 1600 mm                                               |
| Maximum special height    | 2000 mm                                               |
| Available glass finishes  | 07                                                    |
| Available frame finishes  | 06,09,13,50                                           |

#### Available frame finishes

RONAL Bathrooms sp. z o.o. makes every effort to provide accurate information, but does not guarantee the correctness and completeness of the information contained in this website and disclaims any liability for direct or indirect costs that will be incurred as a result of using this site. RONAL Bathrooms sp. z o.o. is not responsible for the effects of viruses, computer programs or other electronic signals that expose the website user to any damage. The user downloads all data from this website at his own risk.