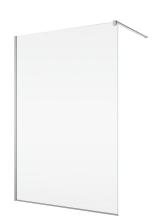

### **DETAILED INFORMATION**

| Walk-In                   | STR4P                                                 |
|---------------------------|-------------------------------------------------------|
| Available standard widths | 800, 900, 1000, 1100, 1200, 1300, 1400, 1500, 1600 mm |
| Standard height           | 2000 mm                                               |
| Maximum special width     | 1600 mm                                               |
| Maximum special height    | 2000 mm                                               |
| Available glass finishes  | 07                                                    |
| Available frame finishes  | 06,09,13,50                                           |

STR4P

# Available glass finishes

07 Clear