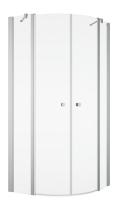

## **BASIC INFORMATION**

| Model range | SOLINO |
|-------------|--------|
| Model       | SOR    |

## DETAILED INFORMATION

| Quadrant Showers          | SOR               |
|---------------------------|-------------------|
| Available standard widths | 800, 900, 1000 mm |
| Standard height           | 2000 mm           |
| Maximum special width     | 1000 mm           |
| Available glass finishes  | 07,87             |
| Available frame finishes  | 06,50             |