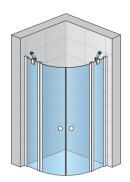

## **BASIC INFORMATION**

| Model range | SOLINO |
|-------------|--------|
| Model       | SOR    |

## DETAILED INFORMATION

| Quadrant Showers          | SOR               |
|---------------------------|-------------------|
| Available standard widths | 800, 900, 1000 mm |
| Standard height           | 2000 mm           |
| Maximum special width     | 1000 mm           |
| Available glass finishes  | 07,87             |
| Available frame finishes  | 06,50             |