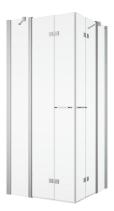

## PRODUCT CARD SOLF13 G+D

### **BASIC INFORMATION**

| Model range | SOLINO     |
|-------------|------------|
| Model       | SOLF13 G+D |

### **DETAILED INFORMATION**

| Angular Solutions         | SOLF13                    |
|---------------------------|---------------------------|
| Available standard widths | 1000, 1200, 1400, 1600 mm |
| Standard height           | 2000 mm                   |
| Maximum special width     | 1600 mm                   |
| Maximum special height    | 2000 mm                   |
| Available glass finishes  | 07,87,88                  |
| Available frame finishes  | 06,50                     |