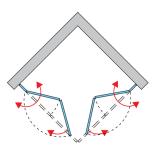

### **DETAILED INFORMATION**

| Angular Solutions         | SOLF13                    |
|---------------------------|---------------------------|
| Available standard widths | 1000, 1200, 1400, 1600 mm |
| Standard height           | 2000 mm                   |
| Maximum special width     | 1600 mm                   |
| Maximum special height    | 2000 mm                   |
| Available glass finishes  | 07,87,88                  |
| Available frame finishes  | 06,50                     |