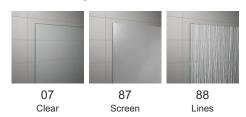

### **DETAILED INFORMATION**

| Angular Solutions         | SOLF13                    |
|---------------------------|---------------------------|
| Available standard widths | 1000, 1200, 1400, 1600 mm |
| Standard height           | 2000 mm                   |
| Maximum special width     | 1600 mm                   |
| Maximum special height    | 2000 mm                   |
| Available glass finishes  | 07,87,88                  |
| Available frame finishes  | 06,50                     |

# Available glass finishes