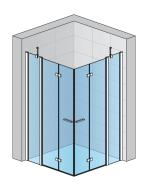

## PRODUCT CARD SOLF13 G+D

### **BASIC INFORMATION**

| Model range | SOLINO     |
|-------------|------------|
| Model       | SOLF13 G+D |

### **DETAILED INFORMATION**

| Angular Solutions         | SOLF13                    |
|---------------------------|---------------------------|
| Available standard widths | 1000, 1200, 1400, 1600 mm |
| Standard height           | 2000 mm                   |
| Maximum special width     | 1600 mm                   |
| Maximum special height    | 2000 mm                   |
| Available glass finishes  | 07,87,88                  |
| Available frame finishes  | 06,50                     |