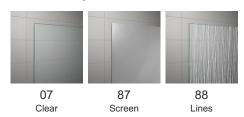

## PRODUCT CARD SOLF13



### **BASIC INFORMATION**

| Model range | SOLINO |
|-------------|--------|
| Model       | SOLF13 |

### **DETAILED INFORMATION**

| Door in Niche             | SOLF13                    |
|---------------------------|---------------------------|
| Available standard widths | 1000, 1200, 1400, 1600 mm |
| Standard height           | 2000 mm                   |
| Maximum special width     | 1600 mm                   |
| Maximum special height    | 2000 mm                   |
| Available glass finishes  | 07,87,88                  |
| Available frame finishes  | 06,50                     |



SOLF13





# Available glass finishes



### Available frame finishes



RONAL Bathrooms sp. z o.o. makes every effort to provide accurate information, but does not guarantee the correctness and completeness of the information contained in this website and disclaims any liability for direct or indirect costs that will be incurred as a result of using this site. RONAL Bathrooms sp. z o.o. is not responsible for the effects of viruses, computer programs or other electronic signals that expose the website user to any damage. The user downloads all data from this website at his own risk.