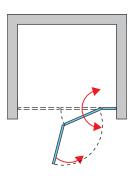

### **DETAILED INFORMATION**

| Door in Niche             | SOLF13                    |
|---------------------------|---------------------------|
| Available standard widths | 1000, 1200, 1400, 1600 mm |
| Standard height           | 2000 mm                   |
| Maximum special width     | 1600 mm                   |
| Maximum special height    | 2000 mm                   |
| Available glass finishes  | 07,87,88                  |
| Available frame finishes  | 06,50                     |

SOLF13