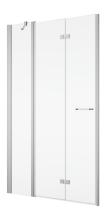

### **DETAILED INFORMATION**

| Door in Niche             | SOLF13                    |
|---------------------------|---------------------------|
| Available standard widths | 1000, 1200, 1400, 1600 mm |
| Standard height           | 2000 mm                   |
| Maximum special width     | 1600 mm                   |
| Maximum special height    | 2000 mm                   |
| Available glass finishes  | 07,87,88                  |
| Available frame finishes  | 06,50                     |

SOLF13