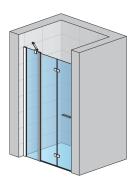

### **DETAILED INFORMATION**

| Door in Niche             | SOLF13                    |
|---------------------------|---------------------------|
| Available standard widths | 1000, 1200, 1400, 1600 mm |
| Standard height           | 2000 mm                   |
| Maximum special width     | 1600 mm                   |
| Maximum special height    | 2000 mm                   |
| Available glass finishes  | 07,87,88                  |
| Available frame finishes  | 06,50                     |

SOLF13