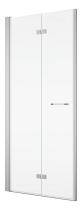

# PRODUCT CARD SOLF1

## DETAILED INFORMATION

| Door in Niche             | SOLF1                             |
|---------------------------|-----------------------------------|
| Available standard widths | 700, 750, 800, 900, 1000, 1200 mm |
| Standard height           | 2000 mm                           |
| Maximum special width     | 1200 mm                           |
| Maximum special height    | 2000 mm                           |
| Available glass finishes  | 07,87,88                          |
| Available frame finishes  | 06,50                             |
|                           |                                   |