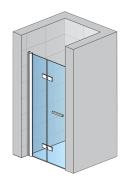

## DETAILED INFORMATION

| Door in Niche             | SOLF1                             |
|---------------------------|-----------------------------------|
| Available standard widths | 700, 750, 800, 900, 1000, 1200 mm |
| Standard height           | 2000 mm                           |
| Maximum special width     | 1200 mm                           |
| Maximum special height    | 2000 mm                           |
| Available glass finishes  | 07,87,88                          |
| Available frame finishes  | 06,50                             |
|                           |                                   |

SOLF1