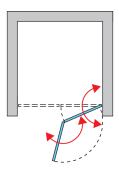

## DETAILED INFORMATION

| Door in Niche             | SOLF1                             |
|---------------------------|-----------------------------------|
| Available standard widths | 700, 750, 800, 900, 1000, 1200 mm |
| Standard height           | 2000 mm                           |
| Maximum special width     | 1200 mm                           |
| Maximum special height    | 2000 mm                           |
| Available glass finishes  | 07,87,88                          |
| Available frame finishes  | 06,50                             |
|                           |                                   |

SOLF1