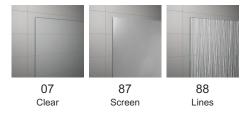

# PRODUCT CARD SOLF1



## **BASIC INFORMATION**

| Model range | SOLINO |
|-------------|--------|
| Model       | SOLF1  |

## DETAILED INFORMATION

| Door in Niche             | SOLF1                             |
|---------------------------|-----------------------------------|
| Available standard widths | 700, 750, 800, 900, 1000, 1200 mm |
| Standard height           | 2000 mm                           |
| Maximum special width     | 1200 mm                           |
| Maximum special height    | 2000 mm                           |
| Available glass finishes  | 07,87,88                          |
| Available frame finishes  | 06,50                             |
|                           |                                   |



SOLF1





#### Available glass finishes



#### Available frame finishes



RONAL Bathrooms sp. z o.o. makes every effort to provide accurate information, but does not guarantee the correctness and completeness of the information contained in this website and disclaims any liability for direct or indirect costs that will be incurred as a result of using this site. RONAL Bathrooms sp. z o.o. is not responsible for the effects of viruses, computer programs or other electronic signals that expose the website user to any damage. The user downloads all data from this website at his own risk.