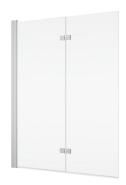

#### DETAILED INFORMATION

| Bath-Shower Screens       | SOLB2                    |
|---------------------------|--------------------------|
| Available standard widths | 900, 1000, 1100, 1200 mm |
| Standard height           | 1500 mm                  |
| Available glass finishes  | 07,87,88                 |
| Available frame finishes  | 06,50                    |

SOLB2