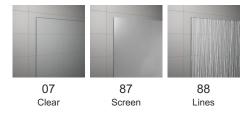

#### DETAILED INFORMATION

| Bath-Shower Screens       | SOLB2                    |
|---------------------------|--------------------------|
| Available standard widths | 900, 1000, 1100, 1200 mm |
| Standard height           | 1500 mm                  |
| Available glass finishes  | 07,87,88                 |
| Available frame finishes  | 06,50                    |

## Available glass finishes