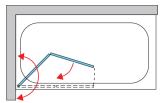

#### DETAILED INFORMATION

| Bath-Shower Screens       | SOLB2                    |
|---------------------------|--------------------------|
| Available standard widths | 900, 1000, 1100, 1200 mm |
| Standard height           | 1500 mm                  |
| Available glass finishes  | 07,87,88                 |
| Available frame finishes  | 06,50                    |

SOLB2