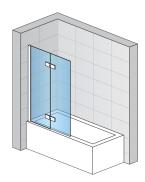

#### DETAILED INFORMATION

| Bath-Shower Screens       | SOLB2                    |
|---------------------------|--------------------------|
| Available standard widths | 900, 1000, 1100, 1200 mm |
| Standard height           | 1500 mm                  |
| Available glass finishes  | 07,87,88                 |
| Available frame finishes  | 06,50                    |

SOLB2