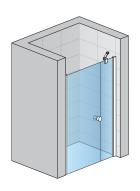

### **DETAILED INFORMATION**

| Door in Niche             | SOL31                          |
|---------------------------|--------------------------------|
| Available standard widths | 900, 1000, 1100, 1200, 1400 mm |
| Standard height           | 2000 mm                        |
| Maximum special width     | 1400 mm                        |
| Maximum special height    | 2000 mm                        |
| Available glass finishes  | 07,87,88                       |
| Available frame finishes  | 06,50                          |

SOL31