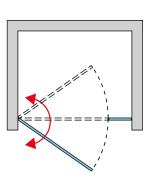

### **DETAILED INFORMATION**

| Door in Niche             | SOL31                          |
|---------------------------|--------------------------------|
| Available standard widths | 900, 1000, 1100, 1200, 1400 mm |
| Standard height           | 2000 mm                        |
| Maximum special width     | 1400 mm                        |
| Maximum special height    | 2000 mm                        |
| Available glass finishes  | 07,87,88                       |
| Available frame finishes  | 06,50                          |

SOL31