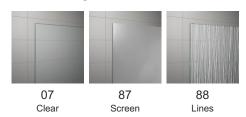

# Available glass finishes

### **DETAILED INFORMATION**

| Door in Niche             | SOL31                          |
|---------------------------|--------------------------------|
| Available standard widths | 900, 1000, 1100, 1200, 1400 mm |
| Standard height           | 2000 mm                        |
| Maximum special width     | 1400 mm                        |
| Maximum special height    | 2000 mm                        |
| Available glass finishes  | 07,87,88                       |
| Available frame finishes  | 06,50                          |