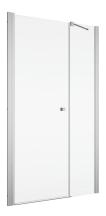

### **DETAILED INFORMATION**

| Door in Niche             | SOL31                          |
|---------------------------|--------------------------------|
| Available standard widths | 900, 1000, 1100, 1200, 1400 mm |
| Standard height           | 2000 mm                        |
| Maximum special width     | 1400 mm                        |
| Maximum special height    | 2000 mm                        |
| Available glass finishes  | 07,87,88                       |
| Available frame finishes  | 06,50                          |

SOL31