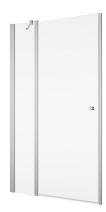

### **DETAILED INFORMATION**

| Door in Niche             | SOL13                                    |
|---------------------------|------------------------------------------|
| Available standard widths | 750, 800, 900, 1000, 1100, 1200, 1400 mm |
| Standard height           | 2000 mm                                  |
| Maximum special width     | 1400 mm                                  |
| Maximum special height    | 2000 mm                                  |
| Available glass finishes  | 07,87,88                                 |
| Available frame finishes  | 06,50                                    |

SOL13+V2.SOL