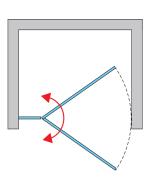

### **DETAILED INFORMATION**

| Door in Niche             | SOL13                                    |
|---------------------------|------------------------------------------|
| Available standard widths | 750, 800, 900, 1000, 1100, 1200, 1400 mm |
| Standard height           | 2000 mm                                  |
| Maximum special width     | 1400 mm                                  |
| Maximum special height    | 2000 mm                                  |
| Available glass finishes  | 07,87,88                                 |
| Available frame finishes  | 06,50                                    |

SOL13+V2.SOL