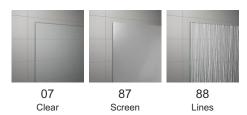

# Available glass finishes

### **DETAILED INFORMATION**

| Door in Niche             | SOL13                                    |
|---------------------------|------------------------------------------|
| Available standard widths | 750, 800, 900, 1000, 1100, 1200, 1400 mm |
| Standard height           | 2000 mm                                  |
| Maximum special width     | 1400 mm                                  |
| Maximum special height    | 2000 mm                                  |
| Available glass finishes  | 07,87,88                                 |
| Available frame finishes  | 06,50                                    |