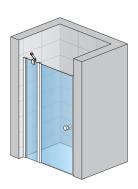

### **DETAILED INFORMATION**

| Door in Niche             | SOL13                                    |
|---------------------------|------------------------------------------|
| Available standard widths | 750, 800, 900, 1000, 1100, 1200, 1400 mm |
| Standard height           | 2000 mm                                  |
| Maximum special width     | 1400 mm                                  |
| Maximum special height    | 2000 mm                                  |
| Available glass finishes  | 07,87,88                                 |
| Available frame finishes  | 06,50                                    |

SOL13+V2.SOL