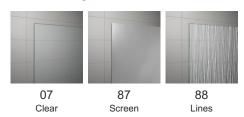

### **DETAILED INFORMATION**

| Door in Niche             | SOL1                        |
|---------------------------|-----------------------------|
| Available standard widths | 700, 750, 800, 900, 1000 mm |
| Standard height           | 2000 mm                     |
| Maximum special width     | 1000 mm                     |
| Maximum special height    | 2000 mm                     |
| Available glass finishes  | 07,87,88                    |
| Available frame finishes  | 06,50                       |

# Available glass finishes