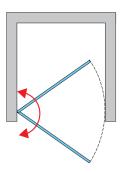

### **DETAILED INFORMATION**

| Door in Niche             | SOL1                        |
|---------------------------|-----------------------------|
| Available standard widths | 700, 750, 800, 900, 1000 mm |
| Standard height           | 2000 mm                     |
| Maximum special width     | 1000 mm                     |
| Maximum special height    | 2000 mm                     |
| Available glass finishes  | 07,87,88                    |
| Available frame finishes  | 06,50                       |

SOL1+V2.SOL