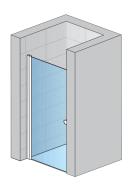

### **DETAILED INFORMATION**

| Door in Niche             | SOL1                        |
|---------------------------|-----------------------------|
| Available standard widths | 700, 750, 800, 900, 1000 mm |
| Standard height           | 2000 mm                     |
| Maximum special width     | 1000 mm                     |
| Maximum special height    | 2000 mm                     |
| Available glass finishes  | 07,87,88                    |
| Available frame finishes  | 06,50                       |

SOL1+V2.SOL