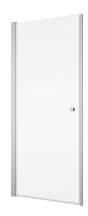

### **DETAILED INFORMATION**

| Door in Niche             | SOL1                        |
|---------------------------|-----------------------------|
| Available standard widths | 700, 750, 800, 900, 1000 mm |
| Standard height           | 2000 mm                     |
| Maximum special width     | 1000 mm                     |
| Maximum special height    | 2000 mm                     |
| Available glass finishes  | 07,87,88                    |
| Available frame finishes  | 06,50                       |

SOL1+V2.SOL