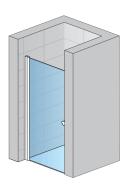

### **DETAILED INFORMATION**

| Door in Niche             | SOL1                        |
|---------------------------|-----------------------------|
| Available standard widths | 700, 750, 800, 900, 1000 mm |
| Standard height           | 2000 mm                     |
| Maximum special width     | 1000 mm                     |
| Maximum special height    | 2000 mm                     |
| Available glass finishes  | 07,87,88                    |
| Available frame finishes  | 06,50                       |

SOL1+V.SOL