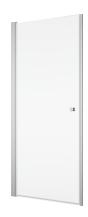

### **DETAILED INFORMATION**

| Door in Niche             | SOL1                        |
|---------------------------|-----------------------------|
| Available standard widths | 700, 750, 800, 900, 1000 mm |
| Standard height           | 2000 mm                     |
| Maximum special width     | 1000 mm                     |
| Maximum special height    | 2000 mm                     |
| Available glass finishes  | 07,87,88                    |
| Available frame finishes  | 06,50                       |

SOL1+V.SOL