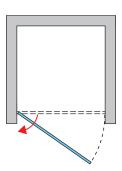

### **DETAILED INFORMATION**

| Door in Niche             | SOL1                        |
|---------------------------|-----------------------------|
| Available standard widths | 700, 750, 800, 900, 1000 mm |
| Standard height           | 2000 mm                     |
| Maximum special width     | 1000 mm                     |
| Maximum special height    | 2000 mm                     |
| Available glass finishes  | 07,87,88                    |
| Available frame finishes  | 06,50                       |

SOL1+V.SOL