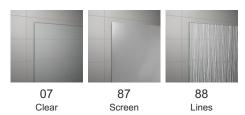

## PRODUCT CARD SOL1+V.SOL



### **BASIC INFORMATION**

| Model range | SOLINO     |
|-------------|------------|
| Model       | SOL1+V.SOL |

### **DETAILED INFORMATION**

| Door in Niche             | SOL1                        |
|---------------------------|-----------------------------|
| Available standard widths | 700, 750, 800, 900, 1000 mm |
| Standard height           | 2000 mm                     |
| Maximum special width     | 1000 mm                     |
| Maximum special height    | 2000 mm                     |
| Available glass finishes  | 07,87,88                    |
| Available frame finishes  | 06,50                       |



SOL1+V.SOL





# Available glass finishes



### Available frame finishes



RONAL Bathrooms sp. z o.o. makes every effort to provide accurate information, but does not guarantee the correctness and completeness of the information contained in this website and disclaims any liability for direct or indirect costs that will be incurred as a result of using this site. RONAL Bathrooms sp. z o.o. is not responsible for the effects of viruses, computer programs or other electronic signals that expose the website user to any damage. The user downloads all data from this website at his own risk.