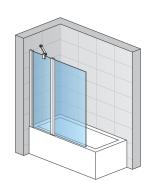

### **DETAILED INFORMATION**

| Bath-Shower Screens       | SOEB13                   |
|---------------------------|--------------------------|
| Available standard widths | 900, 1000, 1100, 1200 mm |
| Standard height           | 1500 mm                  |
| Available glass finishes  | 07,87,88                 |
| Available frame finishes  | 06,50                    |

SOEB13