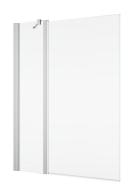

### **DETAILED INFORMATION**

| Bath-Shower Screens       | SOEB13                   |
|---------------------------|--------------------------|
| Available standard widths | 900, 1000, 1100, 1200 mm |
| Standard height           | 1500 mm                  |
| Available glass finishes  | 07,87,88                 |
| Available frame finishes  | 06,50                    |

SOEB13