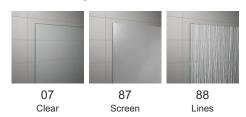

### **DETAILED INFORMATION**

| Bath-Shower Screens       | SOEB13                   |
|---------------------------|--------------------------|
| Available standard widths | 900, 1000, 1100, 1200 mm |
| Standard height           | 1500 mm                  |
| Available glass finishes  | 07,87,88                 |
| Available frame finishes  | 06,50                    |

# Available glass finishes