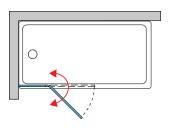

### **DETAILED INFORMATION**

| Bath-Shower Screens       | SOEB13                   |
|---------------------------|--------------------------|
| Available standard widths | 900, 1000, 1100, 1200 mm |
| Standard height           | 1500 mm                  |
| Available glass finishes  | 07,87,88                 |
| Available frame finishes  | 06,50                    |

SOEB13