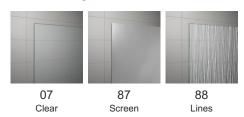

### **DETAILED INFORMATION**

| Bath-Shower Screens       | SOEB1       |
|---------------------------|-------------|
| Available standard widths | 750, 850 mm |
| Standard height           | 1500 mm     |
| Available glass finishes  | 07,87,88    |
| Available frame finishes  | 06,50       |

# Available glass finishes