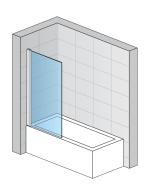

### **DETAILED INFORMATION**

| Bath-Shower Screens       | SOEB1       |
|---------------------------|-------------|
| Available standard widths | 750, 850 mm |
| Standard height           | 1500 mm     |
| Available glass finishes  | 07,87,88    |
| Available frame finishes  | 06,50       |

SOEB1