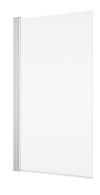

### **DETAILED INFORMATION**

| Bath-Shower Screens       | SOEB1       |
|---------------------------|-------------|
| Available standard widths | 750, 850 mm |
| Standard height           | 1500 mm     |
| Available glass finishes  | 07,87,88    |
| Available frame finishes  | 06,50       |

SOEB1