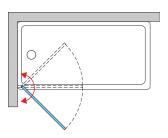

### **DETAILED INFORMATION**

| Bath-Shower Screens       | SOEB1       |
|---------------------------|-------------|
| Available standard widths | 750, 850 mm |
| Standard height           | 1500 mm     |
| Available glass finishes  | 07,87,88    |
| Available frame finishes  | 06,50       |

SOEB1