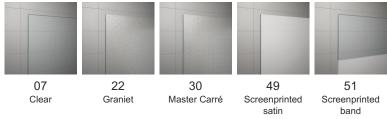

l range | PUR         |
|-------------|-------------|
| Model       | PUR1+PURDT2 |

## DETAILED INFORMATION

| Door options             | PUR1           |  |
|--------------------------|----------------|--|
| Maximum special width    | 1000 mm        |  |
| Maximum special height   | 2300 mm        |  |
| Available glass finishes | 07,22,30,49,51 |  |
| Available frame finishes | 10             |  |
|                          |                |  |
| Fixed panel              | PURDT2         |  |
| Maximum special width    | 1600 mm        |  |
| Maximum special height   | 2300 mm        |  |
| Available glass finishes | 07,22,30,49,51 |  |
| Available frame finishes | 10             |  |
|                          |                |  |



### PUR1+PURDT2





## Available glass finishes



#### Available frame finishes



RONAL Bathrooms sp. z o.o. makes every effort to provide accurate information, but does not guarantee the correctness and completeness of the information contained in this website and disclaims any liability for direct or indirect costs that will be incurred as a result of using this site. RONAL Bathrooms sp. z o.o. is not responsible for the effects of viruses, computer programs or other electronic signals that expose the website user to any damage. The user downloads all data from this website at his own risk.