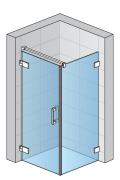

## DETAILED INFORMATION

| Door options             | PUR1           |  |
|--------------------------|----------------|--|
| Maximum special width    | 1000 mm        |  |
| Maximum special height   | 2300 mm        |  |
| Available glass finishes | 07,22,30,49,51 |  |
| Available frame finishes | 10             |  |
|                          |                |  |
| Fixed panel              | PURDT2         |  |
| Maximum special width    | 1600 mm        |  |
| Maximum special height   | 2300 mm        |  |
| Available glass finishes | 07,22,30,49,51 |  |
| Available frame finishes | 10             |  |
|                          |                |  |

### PUR1+PURDT2