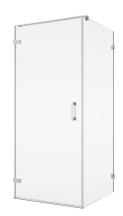

## DETAILED INFORMATION

| Door options             | PUR1           |  |
|--------------------------|----------------|--|
| Maximum special width    | 1000 mm        |  |
| Maximum special height   | 2300 mm        |  |
| Available glass finishes | 07,22,30,49,51 |  |
| Available frame finishes | 10             |  |
|                          |                |  |
| Fixed panel              | PURDT2         |  |
| Maximum special width    | 1600 mm        |  |
| Maximum special height   | 2300 mm        |  |
| Available glass finishes | 07,22,30,49,51 |  |
| Available frame finishes | 10             |  |
|                          |                |  |

### PUR1+PURDT2