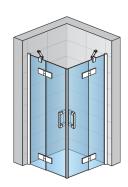

PUE2P G+D

### **DETAILED INFORMATION**

| Angular Solutions         | PUE2P                        |
|---------------------------|------------------------------|
| Available standard widths | 750, 800, 900, 1000, 1200 mm |
| Standard height           | 2000 mm                      |
| Maximum special width     | 1200 mm                      |
| Maximum special height    | 2000 mm                      |
| Available glass finishes  | 07,22,30,49,51               |
| Available frame finishes  | 10                           |