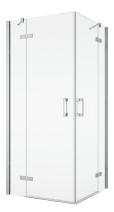

PUE2P G+D

### **DETAILED INFORMATION**

| Angular Solutions         | PUE2P                        |
|---------------------------|------------------------------|
| Available standard widths | 750, 800, 900, 1000, 1200 mm |
| Standard height           | 2000 mm                      |
| Maximum special width     | 1200 mm                      |
| Maximum special height    | 2000 mm                      |
| Available glass finishes  | 07,22,30,49,51               |
| Available frame finishes  | 10                           |