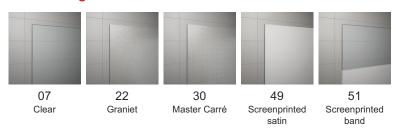

# Available glass finishes

### **DETAILED INFORMATION**

| Angular Solutions         | PUE2P                        |
|---------------------------|------------------------------|
| Available standard widths | 750, 800, 900, 1000, 1200 mm |
| Standard height           | 2000 mm                      |
| Maximum special width     | 1200 mm                      |
| Maximum special height    | 2000 mm                      |
| Available glass finishes  | 07,22,30,49,51               |
| Available frame finishes  | 10                           |