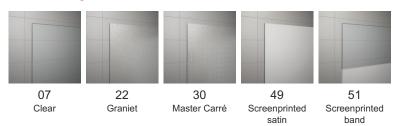

## PRODUCT CARD PUE2 G+D



### **BASIC INFORMATION**

| Model range | PUR      |
|-------------|----------|
| Model       | PUE2 G+D |

### **DETAILED INFORMATION**

| Angular Solutions        | PUE2           |
|--------------------------|----------------|
| Maximum special width    | 1200 mm        |
| Maximum special height   | 2300 mm        |
| Available glass finishes | 07,22,30,49,51 |
| Available frame finishes | 10             |



PUE2 G+D





# Available glass finishes



#### Available frame finishes



RONAL Bathrooms sp. z o.o. makes every effort to provide accurate information, but does not guarantee the correctness and completeness of the information contained in this website and disclaims any liability for direct or indirect costs that will be incurred as a result of using this site. RONAL Bathrooms sp. z o.o. is not responsible for the effects of viruses, computer programs or other electronic signals that expose the website user to any damage. The user downloads all data from this website at his own risk.