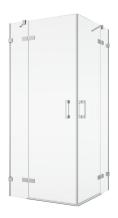

## PRODUCT CARD PUE2 G+D



### **BASIC INFORMATION**

| Model range | PUR      |
|-------------|----------|
| Model       | PUE2 G+D |

### **DETAILED INFORMATION**

| Angular Solutions        | PUE2           |
|--------------------------|----------------|
| Maximum special width    | 1200 mm        |
| Maximum special height   | 2300 mm        |
| Available glass finishes | 07,22,30,49,51 |
| Available frame finishes | 10             |



PUE2 G+D





# Available glass finishes



#### Available frame finishes



RONAL Bathrooms sp. z o.o. makes every effort to provide accurate information, but does not guarantee the correctness and completeness of the information contained in this website and disclaims any liability for direct or indirect costs that will be incurred as a result of using this site. RONAL Bathrooms sp. z o.o. is not responsible for the effects of viruses, computer programs or other electronic signals that expose the website user to any damage. The user downloads all data from this website at his own risk.