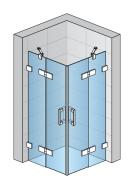

## PRODUCT CARD PUE2 G+D



### **BASIC INFORMATION**

| Model range | PUR      |
|-------------|----------|
| Model       | PUE2 G+D |

### **DETAILED INFORMATION**

| Angular Solutions        | PUE2           |
|--------------------------|----------------|
| Maximum special width    | 1200 mm        |
| Maximum special height   | 2300 mm        |
| Available glass finishes | 07,22,30,49,51 |
| Available frame finishes | 10             |



PUE2 G+D





# Available glass finishes



#### Available frame finishes



RONAL Bathrooms sp. z o.o. makes every effort to provide accurate information, but does not guarantee the correctness and completeness of the information contained in this website and disclaims any liability for direct or indirect costs that will be incurred as a result of using this site. RONAL Bathrooms sp. z o.o. is not responsible for the effects of viruses, computer programs or other electronic signals that expose the website user to any damage. The user downloads all data from this website at his own risk.