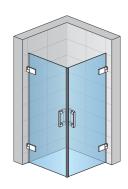

### **DETAILED INFORMATION**

| Angular Solutions        | PUE1           |
|--------------------------|----------------|
| Maximum special width    | 1000 mm        |
| Maximum special height   | 2300 mm        |
| Available glass finishes | 07,22,30,49,51 |
| Available frame finishes | 10             |

PUE1 G+D