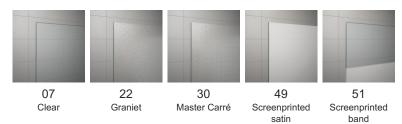

## PRODUCT CARD PUE1 G+D



### **BASIC INFORMATION**

| Model range | PUR      |
|-------------|----------|
| Model       | PUE1 G+D |

### **DETAILED INFORMATION**

| Angular Solutions        | PUE1           |
|--------------------------|----------------|
| Maximum special width    | 1000 mm        |
| Maximum special height   | 2300 mm        |
| Available glass finishes | 07,22,30,49,51 |
| Available frame finishes | 10             |



PUE1 G+D





# Available glass finishes



#### Available frame finishes



RONAL Bathrooms sp. z o.o. makes every effort to provide accurate information, but does not guarantee the correctness and completeness of the information contained in this website and disclaims any liability for direct or indirect costs that will be incurred as a result of using this site. RONAL Bathrooms sp. z o.o. is not responsible for the effects of viruses, computer programs or other electronic signals that expose the website user to any damage. The user downloads all data from this website at his own risk.