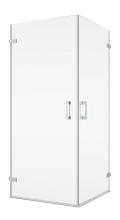

### **DETAILED INFORMATION**

| Angular Solutions        | PUE1           |
|--------------------------|----------------|
| Maximum special width    | 1000 mm        |
| Maximum special height   | 2300 mm        |
| Available glass finishes | 07,22,30,49,51 |
| Available frame finishes | 10             |

PUE1 G+D