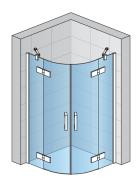

# PRODUCT CARD PU4P

## **BASIC INFORMATION**

| Model range | PUR  |
|-------------|------|
| Model       | PU4P |

## DETAILED INFORMATION

| PU4P              |
|-------------------|
| 800, 900, 1000 mm |
| 2000 mm           |
| 1200 mm           |
| 07                |
| 10                |
|                   |