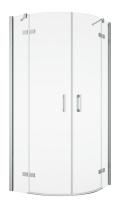

# PRODUCT CARD PU4P

## **BASIC INFORMATION**

| Model range | PUR  |
|-------------|------|
| Model       | PU4P |

## DETAILED INFORMATION

| PU4P              |
|-------------------|
| 800, 900, 1000 mm |
| 2000 mm           |
| 1200 mm           |
| 07                |
| 10                |
|                   |