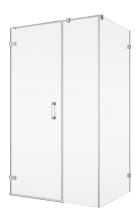

#### DETAILED INFORMATION

| Door options             | PU31           |  |
|--------------------------|----------------|--|
| Maximum special width    | 2000 mm        |  |
| Maximum special height   | 2300 mm        |  |
| Available glass finishes | 07,22,30,49,51 |  |
| Available frame finishes | 10             |  |
|                          |                |  |
| Fixed panel              | PURDT3         |  |
| Maximum special width    | 1600 mm        |  |
| Maximum special height   | 2300 mm        |  |
| Available glass finishes | 07,22,30,49,51 |  |
| Available frame finishes | 10             |  |

# PU31+PURDT3