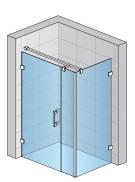

#### DETAILED INFORMATION

| Door options             | PU31           |  |
|--------------------------|----------------|--|
| Maximum special width    | 2000 mm        |  |
| Maximum special height   | 2300 mm        |  |
| Available glass finishes | 07,22,30,49,51 |  |
| Available frame finishes | 10             |  |
|                          |                |  |
| Fixed panel              | PURDT3         |  |
| Maximum special width    | 1600 mm        |  |
| Maximum special height   | 2300 mm        |  |
| Available glass finishes | 07,22,30,49,51 |  |
| Available frame finishes | 10             |  |

# PU31+PURDT3