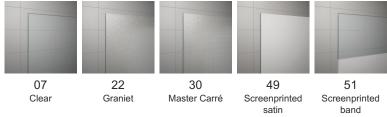

## Available glass finishes

#### DETAILED INFORMATION

| Door options             | PU31           |  |
|--------------------------|----------------|--|
| Maximum special width    | 2000 mm        |  |
| Maximum special height   | 2300 mm        |  |
| Available glass finishes | 07,22,30,49,51 |  |
| Available frame finishes | 10             |  |
|                          |                |  |
| Fixed panel              | PURDT3         |  |
| Maximum special width    | 1600 mm        |  |
| Maximum special height   | 2300 mm        |  |
| Available glass finishes | 07,22,30,49,51 |  |
| Available frame finishes | 10             |  |