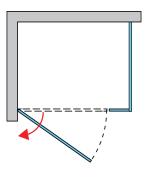

#### DETAILED INFORMATION

| Door options             | PU31           |  |
|--------------------------|----------------|--|
| Maximum special width    | 2000 mm        |  |
| Maximum special height   | 2300 mm        |  |
| Available glass finishes | 07,22,30,49,51 |  |
| Available frame finishes | 10             |  |
|                          |                |  |
| Fixed panel              | PURDT3         |  |
| Maximum special width    | 1600 mm        |  |
| Maximum special height   | 2300 mm        |  |
| Available glass finishes | 07,22,30,49,51 |  |
| Available frame finishes | 10             |  |

# PU31+PURDT3