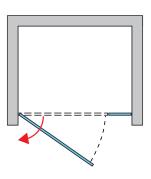

### **DETAILED INFORMATION**

| Door in Niche            | PU31           |
|--------------------------|----------------|
| Maximum special width    | 2000 mm        |
| Maximum special height   | 2300 mm        |
| Available glass finishes | 07,22,30,49,51 |
| Available frame finishes | 10             |

PU31