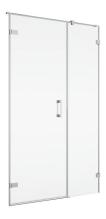

### **DETAILED INFORMATION**

| Door in Niche            | PU31           |
|--------------------------|----------------|
| Maximum special width    | 2000 mm        |
| Maximum special height   | 2300 mm        |
| Available glass finishes | 07,22,30,49,51 |
| Available frame finishes | 10             |

PU31