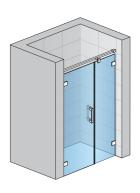

### **DETAILED INFORMATION**

| Door in Niche            | PU31           |
|--------------------------|----------------|
| Maximum special width    | 2000 mm        |
| Maximum special height   | 2300 mm        |
| Available glass finishes | 07,22,30,49,51 |
| Available frame finishes | 10             |

PU31