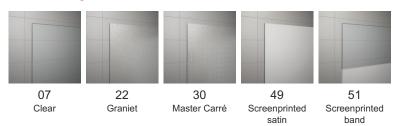

### **DETAILED INFORMATION**

| Door in Niche            | PU31           |
|--------------------------|----------------|
| Maximum special width    | 2000 mm        |
| Maximum special height   | 2300 mm        |
| Available glass finishes | 07,22,30,49,51 |
| Available frame finishes | 10             |

# Available glass finishes