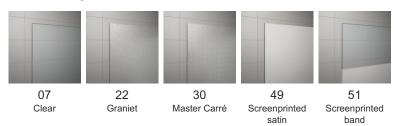

### **DETAILED INFORMATION**

| Door in Niche             | PU13P                    |
|---------------------------|--------------------------|
| Available standard widths | 900, 1000, 1200, 1400 mm |
| Standard height           | 2000 mm                  |
| Maximum special width     | 1600 mm                  |
| Maximum special height    | 2000 mm                  |
| Available glass finishes  | 07,22,30,49,51           |
| Available frame finishes  | 10                       |

# Available glass finishes