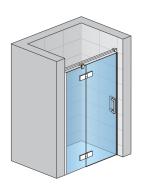

### **DETAILED INFORMATION**

| Door in Niche             | PU13P                    |
|---------------------------|--------------------------|
| Available standard widths | 900, 1000, 1200, 1400 mm |
| Standard height           | 2000 mm                  |
| Maximum special width     | 1600 mm                  |
| Maximum special height    | 2000 mm                  |
| Available glass finishes  | 07,22,30,49,51           |
| Available frame finishes  | 10                       |

PU13P