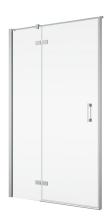

### **DETAILED INFORMATION**

| Door in Niche             | PU13P                    |
|---------------------------|--------------------------|
| Available standard widths | 900, 1000, 1200, 1400 mm |
| Standard height           | 2000 mm                  |
| Maximum special width     | 1600 mm                  |
| Maximum special height    | 2000 mm                  |
| Available glass finishes  | 07,22,30,49,51           |
| Available frame finishes  | 10                       |

PU13P