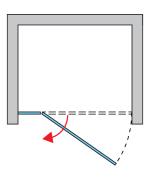

### **DETAILED INFORMATION**

| Door in Niche             | PU13P                    |
|---------------------------|--------------------------|
| Available standard widths | 900, 1000, 1200, 1400 mm |
| Standard height           | 2000 mm                  |
| Maximum special width     | 1600 mm                  |
| Maximum special height    | 2000 mm                  |
| Available glass finishes  | 07,22,30,49,51           |
| Available frame finishes  | 10                       |

PU13P