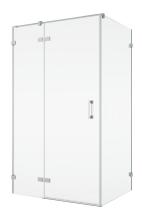

## DETAILED INFORMATION

| Door options             | PU13           |  |
|--------------------------|----------------|--|
| Maximum special width    | 1600 mm        |  |
| Maximum special height   | 2300 mm        |  |
| Available glass finishes | 07,22,30,49,51 |  |
| Available frame finishes | 10             |  |
|                          |                |  |
| Fixed panel              | PURDT2         |  |
| Maximum special width    | 1600 mm        |  |
| Maximum special height   | 2300 mm        |  |
| Available glass finishes | 07,22,30,49,51 |  |
| Available frame finishes | 10             |  |
|                          |                |  |

## PU13+PURDT2