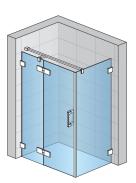

## DETAILED INFORMATION

| Door options             | PU13           |  |
|--------------------------|----------------|--|
| Maximum special width    | 1600 mm        |  |
| Maximum special height   | 2300 mm        |  |
| Available glass finishes | 07,22,30,49,51 |  |
| Available frame finishes | 10             |  |
|                          |                |  |
| Fixed panel              | PURDT2         |  |
| Maximum special width    | 1600 mm        |  |
| Maximum special height   | 2300 mm        |  |
| Available glass finishes | 07,22,30,49,51 |  |
| Available frame finishes | 10             |  |
|                          |                |  |

## PU13+PURDT2