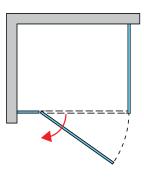

## DETAILED INFORMATION

| Door options             | PU13           |  |
|--------------------------|----------------|--|
| Maximum special width    | 1600 mm        |  |
| Maximum special height   | 2300 mm        |  |
| Available glass finishes | 07,22,30,49,51 |  |
| Available frame finishes | 10             |  |
|                          |                |  |
| Fixed panel              | PURDT2         |  |
| Maximum special width    | 1600 mm        |  |
| Maximum special height   | 2300 mm        |  |
| Available glass finishes | 07,22,30,49,51 |  |
| Available frame finishes | 10             |  |
|                          |                |  |

## PU13+PURDT2