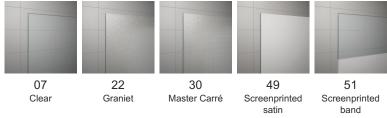

range | PUR         |
|-------------|-------------|
| Model       | PU13+PURDT2 |

## DETAILED INFORMATION

| Door options             | PU13           |  |
|--------------------------|----------------|--|
| Maximum special width    | 1600 mm        |  |
| Maximum special height   | 2300 mm        |  |
| Available glass finishes | 07,22,30,49,51 |  |
| Available frame finishes | 10             |  |
|                          |                |  |
| Fixed panel              | PURDT2         |  |
| Maximum special width    | 1600 mm        |  |
| Maximum special height   | 2300 mm        |  |
| Available glass finishes | 07,22,30,49,51 |  |
| Available frame finishes | 10             |  |
|                          |                |  |



## PU13+PURDT2





#### Available glass finishes



#### Available frame finishes



RONAL Bathrooms sp. z o.o. makes every effort to provide accurate information, but does not guarantee the correctness and completeness of the information contained in this website and disclaims any liability for direct or indirect costs that will be incurred as a result of using this site. RONAL Bathrooms sp. z o.o. is not responsible for the effects of viruses, computer programs or other electronic signals that expose the website user to any damage. The user downloads all data from this website at his own risk.