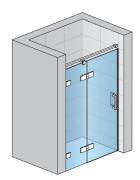

## DETAILED INFORMATION

| Door in Niche            | PU13           |
|--------------------------|----------------|
| Maximum special width    | 1600 mm        |
| Maximum special height   | 2300 mm        |
| Available glass finishes | 07,22,30,49,51 |
| Available frame finishes | 10             |

PU13