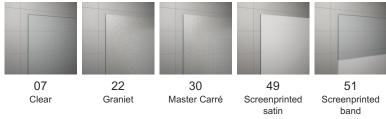

#### Available glass finishes

## DETAILED INFORMATION

| Door in Niche            | PU13           |
|--------------------------|----------------|
| Maximum special width    | 1600 mm        |
| Maximum special height   | 2300 mm        |
| Available glass finishes | 07,22,30,49,51 |
| Available frame finishes | 10             |