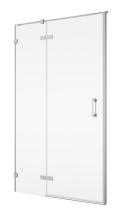

## DETAILED INFORMATION

| Door in Niche            | PU13           |
|--------------------------|----------------|
| Maximum special width    | 1600 mm        |
| Maximum special height   | 2300 mm        |
| Available glass finishes | 07,22,30,49,51 |
| Available frame finishes | 10             |

PU13