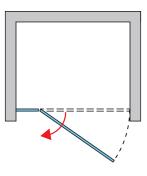

## DETAILED INFORMATION

| Door in Niche            | PU13           |
|--------------------------|----------------|
| Maximum special width    | 1600 mm        |
| Maximum special height   | 2300 mm        |
| Available glass finishes | 07,22,30,49,51 |
| Available frame finishes | 10             |

PU13