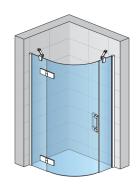

### **DETAILED INFORMATION**

| Quadrant Showers          | P3P               |
|---------------------------|-------------------|
| Available standard widths | 800, 900, 1000 mm |
| Standard height           | 2000 mm           |
| Maximum special width     | 1200 mm           |
| Available glass finishes  | 07                |
| Available frame finishes  | 10                |

P<sub>3</sub>P