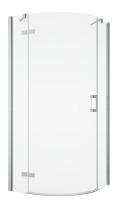

### **DETAILED INFORMATION**

| Quadrant Showers          | P3P               |
|---------------------------|-------------------|
| Available standard widths | 800, 900, 1000 mm |
| Standard height           | 2000 mm           |
| Maximum special width     | 1200 mm           |
| Available glass finishes  | 07                |
| Available frame finishes  | 10                |

P<sub>3</sub>P