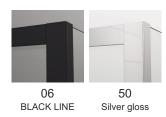

### Available frame finishes

RONAL Bathrooms sp. z o.o. makes every effort to provide accurate information, but does not guarantee the correctness and completeness of the information contained in this website and disclaims any liability for direct or indirect costs that will be incurred as a result of using this site. RONAL Bathrooms sp. z o.o. is not responsible for the effects of viruses, computer programs or other electronic signals that expose the website user to any damage. The user downloads all data from this website at his own risk.

### **DETAILED INFORMATION**

| Walk-In                   | D22F1                              |
|---------------------------|------------------------------------|
| Available standard widths | 700, 800, 900, 1000, 1200, 1400 mm |
| Standard height           | 2000 mm                            |
| Maximum special width     | 1400 mm                            |
| Maximum special height    | 2000 mm                            |
| Available glass finishes  | 07,22,87,88                        |
| Available frame finishes  | 06,50                              |