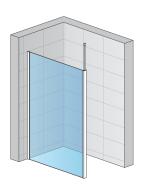

### **DETAILED INFORMATION**

| Walk-In                   | D22F1                              |
|---------------------------|------------------------------------|
| Available standard widths | 700, 800, 900, 1000, 1200, 1400 mm |
| Standard height           | 2000 mm                            |
| Maximum special width     | 1400 mm                            |
| Maximum special height    | 2000 mm                            |
| Available glass finishes  | 07,22,87,88                        |
| Available frame finishes  | 06,50                              |

D22WI1V