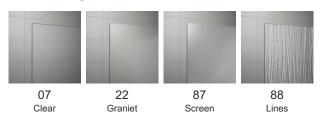

# Available glass finishes

### **DETAILED INFORMATION**

| Walk-In                   | D22F1                              |
|---------------------------|------------------------------------|
| Available standard widths | 700, 800, 900, 1000, 1200, 1400 mm |
| Standard height           | 2000 mm                            |
| Maximum special width     | 1400 mm                            |
| Maximum special height    | 2000 mm                            |
| Available glass finishes  | 07,22,87,88                        |
| Available frame finishes  | 06,50                              |