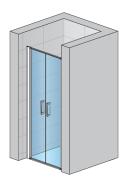

## DETAILED INFORMATION

| Door in Niche             | D22T2                        |
|---------------------------|------------------------------|
| Available standard widths | 700, 800, 900, 1000, 1200 mm |
| Standard height           | 2000 mm                      |
| Maximum special width     | 1200 mm                      |
| Maximum special height    | 2000 mm                      |
| Available glass finishes  | 07,22,87,88                  |
| Available frame finishes  | 06,50                        |
|                           |                              |