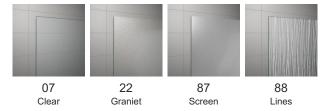

## DETAILED INFORMATION

| Door in Niche             | D22T2                        |
|---------------------------|------------------------------|
| Available standard widths | 700, 800, 900, 1000, 1200 mm |
| Standard height           | 2000 mm                      |
| Maximum special width     | 1200 mm                      |
| Maximum special height    | 2000 mm                      |
| Available glass finishes  | 07,22,87,88                  |
| Available frame finishes  | 06,50                        |
|                           |                              |

#### Available glass finishes