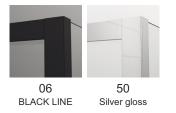

## DETAILED INFORMATION

| Door in Niche             | D22T2                        |
|---------------------------|------------------------------|
| Available standard widths | 700, 800, 900, 1000, 1200 mm |
| Standard height           | 2000 mm                      |
| Maximum special width     | 1200 mm                      |
| Maximum special height    | 2000 mm                      |
| Available glass finishes  | 07,22,87,88                  |
| Available frame finishes  | 06,50                        |
|                           |                              |

#### Available frame finishes

RONAL Bathrooms sp. z o.o. makes every effort to provide accurate information, but does not guarantee the correctness and completeness of the information contained in this website and disclaims any liability for direct or indirect costs that will be incurred as a result of using this site. RONAL Bathrooms sp. z o.o. is not responsible for the effects of viruses, computer programs or other electronic signals that expose the website user to any damage. The user downloads all data from this website at his own risk.