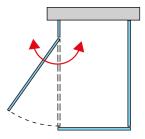

#### DETAILED INFORMATION

| Door options              | D22T13                                              |  |
|---------------------------|-----------------------------------------------------|--|
| Available standard widths | 900, 1000, 1100, 1200, 1300, 1400,<br>1500, 1600 mm |  |
| Standard height           | 2000 mm                                             |  |
| Maximum special width     | 1600 mm                                             |  |
| Maximum special height    | 2000 mm                                             |  |
| Available glass finishes  | 07,22,87,88                                         |  |
| Available frame finishes  | 06,50                                               |  |
|                           |                                                     |  |
| Fixed panels              | D22F1 / D22F3                                       |  |
| Available standard widths | 700, 800, 900, 1000, 1200, 1400 mm                  |  |
| Standard height           | 2000 mm                                             |  |
| Maximum special width     | 1400 mm                                             |  |
| Maximum special height    | 2000 mm                                             |  |
| Available glass finishes  | 07,22,87,88                                         |  |
| Available frame finishes  | 06,50                                               |  |

## D22T13+D22F1+D22F3