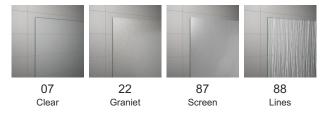

## Available glass finishes

#### DETAILED INFORMATION

| Door options              | D22T13                                              |  |
|---------------------------|-----------------------------------------------------|--|
| Available standard widths | 900, 1000, 1100, 1200, 1300, 1400,<br>1500, 1600 mm |  |
| Standard height           | 2000 mm                                             |  |
| Maximum special width     | 1600 mm                                             |  |
| Maximum special height    | 2000 mm                                             |  |
| Available glass finishes  | 07,22,87,88                                         |  |
| Available frame finishes  | 06,50                                               |  |
|                           |                                                     |  |
| Fixed panels              | D22F1 / D22F3                                       |  |
| Available standard widths | 700, 800, 900, 1000, 1200, 1400 mm                  |  |
| Standard height           | 2000 mm                                             |  |
| Maximum special width     | 1400 mm                                             |  |
| Maximum special height    | 2000 mm                                             |  |
| Available glass finishes  | 07,22,87,88                                         |  |
| Available frame finishes  | 06,50                                               |  |