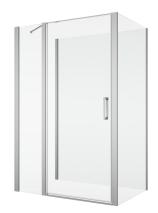

#### DETAILED INFORMATION

| Door options              | D22T13                                              |  |
|---------------------------|-----------------------------------------------------|--|
| Available standard widths | 900, 1000, 1100, 1200, 1300, 1400,<br>1500, 1600 mm |  |
| Standard height           | 2000 mm                                             |  |
| Maximum special width     | 1600 mm                                             |  |
| Maximum special height    | 2000 mm                                             |  |
| Available glass finishes  | 07,22,87,88                                         |  |
| Available frame finishes  | 06,50                                               |  |
|                           |                                                     |  |
| Fixed panels              | D22F1 / D22F3                                       |  |
| Available standard widths | 700, 800, 900, 1000, 1200, 1400 mm                  |  |
| Standard height           | 2000 mm                                             |  |
| Maximum special width     | 1400 mm                                             |  |
| Maximum special height    | 2000 mm                                             |  |
| Available glass finishes  | 07,22,87,88                                         |  |
| Available frame finishes  | 06,50                                               |  |

## D22T13+D22F1+D22F3