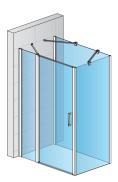

#### DETAILED INFORMATION

| Door options              | D22T13                                              |  |
|---------------------------|-----------------------------------------------------|--|
| Available standard widths | 900, 1000, 1100, 1200, 1300, 1400,<br>1500, 1600 mm |  |
| Standard height           | 2000 mm                                             |  |
| Maximum special width     | 1600 mm                                             |  |
| Maximum special height    | 2000 mm                                             |  |
| Available glass finishes  | 07,22,87,88                                         |  |
| Available frame finishes  | 06,50                                               |  |
|                           |                                                     |  |
| Fixed panels              | D22F1 / D22F3                                       |  |
| Available standard widths | 700, 800, 900, 1000, 1200, 1400 mm                  |  |
| Standard height           | 2000 mm                                             |  |
| Maximum special width     | 1400 mm                                             |  |
| Maximum special height    | 2000 mm                                             |  |
| Available glass finishes  | 07,22,87,88                                         |  |
| Available frame finishes  | 06,50                                               |  |

## D22T13+D22F1+D22F3