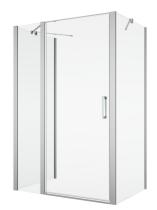

#### DETAILED INFORMATION

| Door options              | D22T13                                              |
|---------------------------|-----------------------------------------------------|
| Available standard widths | 900, 1000, 1100, 1200, 1300, 1400,<br>1500, 1600 mm |
| Standard height           | 2000 mm                                             |
| Maximum special width     | 1600 mm                                             |
| Maximum special height    | 2000 mm                                             |
| Available glass finishes  | 07,22,87,88                                         |
| Available frame finishes  | 06,50                                               |
|                           |                                                     |
| Fixed panels              | D22F1                                               |
| Available standard widths | 700, 800, 900, 1000, 1200, 1400 mm                  |
| Standard height           | 2000 mm                                             |
| Maximum special width     | 1400 mm                                             |
| Maximum special height    | 2000 mm                                             |
| Available glass finishes  | 07,22,87,88                                         |
| Available frame finishes  | 06,50                                               |

## D22T13+D22F1+D22F1