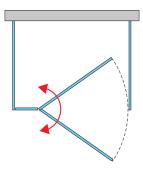

#### DETAILED INFORMATION

| Door options              | D22T13                                              |
|---------------------------|-----------------------------------------------------|
| Available standard widths | 900, 1000, 1100, 1200, 1300, 1400,<br>1500, 1600 mm |
| Standard height           | 2000 mm                                             |
| Maximum special width     | 1600 mm                                             |
| Maximum special height    | 2000 mm                                             |
| Available glass finishes  | 07,22,87,88                                         |
| Available frame finishes  | 06,50                                               |
|                           |                                                     |
| Fixed panels              | D22F1                                               |
| Available standard widths | 700, 800, 900, 1000, 1200, 1400 mm                  |
| Standard height           | 2000 mm                                             |
| Maximum special width     | 1400 mm                                             |
| Maximum special height    | 2000 mm                                             |
| Available glass finishes  | 07,22,87,88                                         |
| Available frame finishes  | 06,50                                               |

## D22T13+D22F1+D22F1