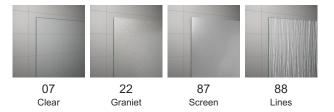

me finishes  | 06,50                                               |
|                           |                                                     |
| Fixed panels              | D22F1                                               |
| Available standard widths | 700, 800, 900, 1000, 1200, 1400 mm                  |
| Standard height           | 2000 mm                                             |
| Maximum special width     | 1400 mm                                             |
| Maximum special height    | 2000 mm                                             |
| Available glass finishes  | 07,22,87,88                                         |
| Available frame finishes  | 06,50                                               |



## D22T13+D22F1+D22F1





## Available glass finishes



### Available frame finishes



RONAL Bathrooms sp. z o.o. makes every effort to provide accurate information, but does not guarantee the correctness and completeness of the information contained in this website and disclaims any liability for direct or indirect costs that will be incurred as a result of using this site. RONAL Bathrooms sp. z o.o. is not responsible for the effects of viruses, computer programs or other electronic signals that expose the website user to any damage. The user downloads all data from this website at his own risk.