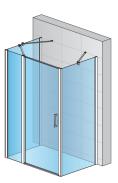

#### DETAILED INFORMATION

| Door options              | D22T13                                              |
|---------------------------|-----------------------------------------------------|
| Available standard widths | 900, 1000, 1100, 1200, 1300, 1400,<br>1500, 1600 mm |
| Standard height           | 2000 mm                                             |
| Maximum special width     | 1600 mm                                             |
| Maximum special height    | 2000 mm                                             |
| Available glass finishes  | 07,22,87,88                                         |
| Available frame finishes  | 06,50                                               |
|                           |                                                     |
| Fixed panels              | D22F1                                               |
| Available standard widths | 700, 800, 900, 1000, 1200, 1400 mm                  |
| Standard height           | 2000 mm                                             |
| Maximum special width     | 1400 mm                                             |
| Maximum special height    | 2000 mm                                             |
| Available glass finishes  | 07,22,87,88                                         |
| Available frame finishes  | 06,50                                               |

## D22T13+D22F1+D22F1