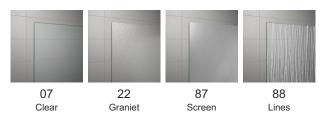

### **DETAILED INFORMATION**

| Door in Niche             | D22S2B              |
|---------------------------|---------------------|
| Available standard widths | 1000, 1200, 1400 mm |
| Standard height           | 2000 mm             |
| Maximum special width     | 1800 mm             |
| Maximum special height    | 2000 mm             |
| Available glass finishes  | 07,22,87,88         |
| Available frame finishes  | 06,50               |

# Available glass finishes