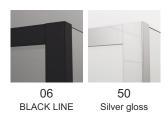

### **DETAILED INFORMATION**

| Door in Niche             | D22S2B              |
|---------------------------|---------------------|
| Available standard widths | 1000, 1200, 1400 mm |
| Standard height           | 2000 mm             |
| Maximum special width     | 1800 mm             |
| Maximum special height    | 2000 mm             |
| Available glass finishes  | 07,22,87,88         |
| Available frame finishes  | 06,50               |

### Available frame finishes

RONAL Bathrooms sp. z o.o. makes every effort to provide accurate information, but does not guarantee the correctness and completeness of the information contained in this website and disclaims any liability for direct or indirect costs that will be incurred as a result of using this site. RONAL Bathrooms sp. z o.o. is not responsible for the effects of viruses, computer programs or other electronic signals that expose the website user to any damage. The user downloads all data from this website at his own risk.