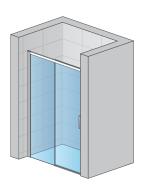

### **DETAILED INFORMATION**

| Door in Niche             | D22S2B              |
|---------------------------|---------------------|
| Available standard widths | 1000, 1200, 1400 mm |
| Standard height           | 2000 mm             |
| Maximum special width     | 1800 mm             |
| Maximum special height    | 2000 mm             |
| Available glass finishes  | 07,22,87,88         |
| Available frame finishes  | 06,50               |

D22S2B