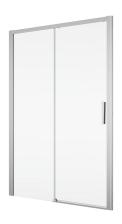

## PRODUCT CARD D22S2B

### **DETAILED INFORMATION**

| Door in Niche             | D22S2B              |
|---------------------------|---------------------|
| Available standard widths | 1000, 1200, 1400 mm |
| Standard height           | 2000 mm             |
| Maximum special width     | 1800 mm             |
| Maximum special height    | 2000 mm             |
| Available glass finishes  | 07,22,87,88         |
| Available frame finishes  | 06,50               |

D22S2B