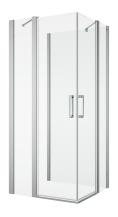

|
| Available frame finishes  | 06,50                                                                                                                                                      |

| Fixed panel               | D22F1 /                            |
|---------------------------|------------------------------------|
| Available standard widths | 700, 800, 900, 1000, 1200, 1400 mm |
| Standard height           | 2000 mm                            |
| Maximum special width     | 1400 mm                            |
| Maximum special height    | 2000 mm                            |
| Available glass finishes  | 07,22,87,88                        |
| Available frame finishes  | 06,50                              |



D22DE2B+D22F1





# Available glass finishes



### Available frame finishes



RONAL Bathrooms sp. z o.o. makes every effort to provide accurate information, but does not guarantee the correctness and completeness of the information contained in this website and disclaims any liability for direct or indirect costs that will be incurred as a result of using this site. RONAL Bathrooms sp. z o.o. is not responsible for the effects of viruses, computer programs or other electronic signals that expose the website user to any damage. The user downloads all data from this website at his own risk.