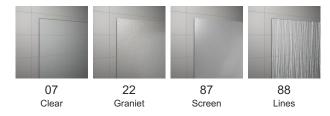

|
| Available frame finishes  | 06,50                                                                                                                                                      |

| Fixed panel               | D22F1 /                            |
|---------------------------|------------------------------------|
| Available standard widths | 700, 800, 900, 1000, 1200, 1400 mm |
| Standard height           | 2000 mm                            |
| Maximum special width     | 1400 mm                            |
| Maximum special height    | 2000 mm                            |
| Available glass finishes  | 07,22,87,88                        |
| Available frame finishes  | 06,50                              |



D22DE2B+D22F1





# Available glass finishes



### Available frame finishes



RONAL Bathrooms sp. z o.o. makes every effort to provide accurate information, but does not guarantee the correctness and completeness of the information contained in this website and disclaims any liability for direct or indirect costs that will be incurred as a result of using this site. RONAL Bathrooms sp. z o.o. is not responsible for the effects of viruses, computer programs or other electronic signals that expose the website user to any damage. The user downloads all data from this website at his own risk.