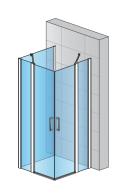

|
| Available frame finishes  | 06,50                                                                                                                                                      |

| Fixed panel               | D22F1 /                            |
|---------------------------|------------------------------------|
| Available standard widths | 700, 800, 900, 1000, 1200, 1400 mm |
| Standard height           | 2000 mm                            |
| Maximum special width     | 1400 mm                            |
| Maximum special height    | 2000 mm                            |
| Available glass finishes  | 07,22,87,88                        |
| Available frame finishes  | 06,50                              |



D22DE2B+D22F1





# Available glass finishes



### Available frame finishes



RONAL Bathrooms sp. z o.o. makes every effort to provide accurate information, but does not guarantee the correctness and completeness of the information contained in this website and disclaims any liability for direct or indirect costs that will be incurred as a result of using this site. RONAL Bathrooms sp. z o.o. is not responsible for the effects of viruses, computer programs or other electronic signals that expose the website user to any damage. The user downloads all data from this website at his own risk.