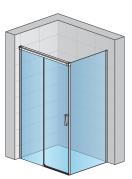

#### DETAILED INFORMATION

| Door options              | CAS2                                                    |
|---------------------------|---------------------------------------------------------|
| Available standard widths | 1000, 1100, 1200, 1300, 1400, 1500, 1600, 1700, 1800 mm |
| Standard height           | 2000 mm                                                 |
| Maximum special width     | 2000 mm                                                 |
| Maximum special height    | 2100 mm                                                 |
| Available glass finishes  | 07,68,87                                                |
| Available frame finishes  | 06,09,12,50                                             |
|                           |                                                         |
| Fixed panel               | CAST                                                    |
| Available standard widths | 700, 750, 800, 900, 1000, 1100, 1200<br>mm              |
| Standard height           | 2000 mm                                                 |
| Maximum special width     | 1400 mm                                                 |
| Maximum special height    | 2100 mm                                                 |
| Available glass finishes  | 07,68,87                                                |
|                           |                                                         |