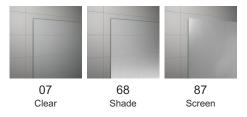

#### DETAILED INFORMATION

| Door options              | CAS2                                                    |
|---------------------------|---------------------------------------------------------|
| Available standard widths | 1000, 1100, 1200, 1300, 1400, 1500, 1600, 1700, 1800 mm |
| Standard height           | 2000 mm                                                 |
| Maximum special width     | 2000 mm                                                 |
| Maximum special height    | 2100 mm                                                 |
| Available glass finishes  | 07,68,87                                                |
| Available frame finishes  | 06,09,12,50                                             |
|                           |                                                         |
| Fixed panel               | CAST                                                    |
| Available standard widths | 700, 750, 800, 900, 1000, 1100, 1200<br>mm              |
| Standard height           | 2000 mm                                                 |
| Maximum special width     | 1400 mm                                                 |
| Maximum special height    | 2100 mm                                                 |
| Available glass finishes  | 07,68,87                                                |
|                           |                                                         |

## Available glass finishes

Available frame finishes