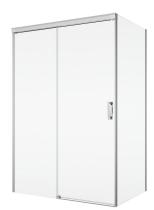

#### DETAILED INFORMATION

| Door options              | CAS2                                                    |
|---------------------------|---------------------------------------------------------|
| Available standard widths | 1000, 1100, 1200, 1300, 1400, 1500, 1600, 1700, 1800 mm |
| Standard height           | 2000 mm                                                 |
| Maximum special width     | 2000 mm                                                 |
| Maximum special height    | 2100 mm                                                 |
| Available glass finishes  | 07,68,87                                                |
| Available frame finishes  | 06,09,12,50                                             |
|                           |                                                         |
| Fixed panel               | CAST                                                    |
| Available standard widths | 700, 750, 800, 900, 1000, 1100, 1200<br>mm              |
| Standard height           | 2000 mm                                                 |
| Maximum special width     | 1400 mm                                                 |
| Maximum special height    | 2100 mm                                                 |
| Available glass finishes  | 07,68,87                                                |
|                           |                                                         |