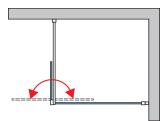

### **DETAILED INFORMATION**

| Walk-In                   | CADUO               |
|---------------------------|---------------------|
| Available standard widths | 1000, 1200, 1400 mm |
| Standard height           | 2000 mm             |
| Maximum special width     | 1400 mm             |
| Maximum special height    | 2000 mm             |
| Available glass finishes  | 07,68,87            |
| Available frame finishes  | 06,09,12,50         |