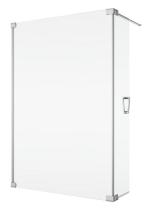

## PRODUCT CARD CADUO



### **BASIC INFORMATION**

| Model range | CADURA |
|-------------|--------|
| Model       | CADUO  |

### **DETAILED INFORMATION**

| Walk-In                   | CADUO               |
|---------------------------|---------------------|
| Available standard widths | 1000, 1200, 1400 mm |
| Standard height           | 2000 mm             |
| Maximum special width     | 1400 mm             |
| Maximum special height    | 2000 mm             |
| Available glass finishes  | 07,68,87            |
| Available frame finishes  | 06,09,12,50         |



**CADUO** 





# Available glass finishes



### Available frame finishes



RONAL Bathrooms sp. z o.o. makes every effort to provide accurate information, but does not guarantee the correctness and completeness of the information contained in this website and disclaims any liability for direct or indirect costs that will be incurred as a result of using this site. RONAL Bathrooms sp. z o.o. is not responsible for the effects of viruses, computer programs or other electronic signals that expose the website user to any damage. The user downloads all data from this website at his own risk.