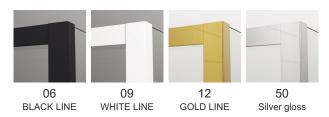

### **DETAILED INFORMATION**

| Walk-In                   | CADUO               |
|---------------------------|---------------------|
| Available standard widths | 1000, 1200, 1400 mm |
| Standard height           | 2000 mm             |
| Maximum special width     | 1400 mm             |
| Maximum special height    | 2000 mm             |
| Available glass finishes  | 07,68,87            |
| Available frame finishes  | 06,09,12,50         |

### Available frame finishes

RONAL Bathrooms sp. z o.o. makes every effort to provide accurate information, but does not guarantee the correctness and completeness of the information contained in this website and disclaims any liability for direct or indirect costs that will be incurred as a result of using this site. RONAL Bathrooms sp. z o.o. is not responsible for the effects of viruses, computer programs or other electronic signals that expose the website user to any damage. The user downloads all data from this website at his own risk.