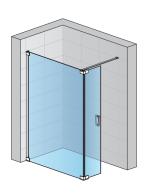

## PRODUCT CARD CADUO



### **BASIC INFORMATION**

| Model range | CADURA |
|-------------|--------|
| Model       | CADUO  |

### **DETAILED INFORMATION**

| Walk-In                   | CADUO               |
|---------------------------|---------------------|
| Available standard widths | 1000, 1200, 1400 mm |
| Standard height           | 2000 mm             |
| Maximum special width     | 1400 mm             |
| Maximum special height    | 2000 mm             |
| Available glass finishes  | 07,68,87            |
| Available frame finishes  | 06,09,12,50         |



**CADUO** 





# Available glass finishes



### Available frame finishes



RONAL Bathrooms sp. z o.o. makes every effort to provide accurate information, but does not guarantee the correctness and completeness of the information contained in this website and disclaims any liability for direct or indirect costs that will be incurred as a result of using this site. RONAL Bathrooms sp. z o.o. is not responsible for the effects of viruses, computer programs or other electronic signals that expose the website user to any damage. The user downloads all data from this website at his own risk.