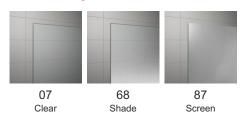

## PRODUCT CARD CADUO



### **BASIC INFORMATION**

| Model range | CADURA |
|-------------|--------|
| Model       | CADUO  |

### **DETAILED INFORMATION**

| Walk-In                   | CADUO               |
|---------------------------|---------------------|
| Available standard widths | 1000, 1200, 1400 mm |
| Standard height           | 2000 mm             |
| Maximum special width     | 1400 mm             |
| Maximum special height    | 2000 mm             |
| Available glass finishes  | 07,68,87            |
| Available frame finishes  | 06,09,12,50         |



**CADUO** 





# Available glass finishes



### Available frame finishes



RONAL Bathrooms sp. z o.o. makes every effort to provide accurate information, but does not guarantee the correctness and completeness of the information contained in this website and disclaims any liability for direct or indirect costs that will be incurred as a result of using this site. RONAL Bathrooms sp. z o.o. is not responsible for the effects of viruses, computer programs or other electronic signals that expose the website user to any damage. The user downloads all data from this website at his own risk.