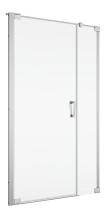

### **DETAILED INFORMATION**

| Door in Niche             | CA31C                               |
|---------------------------|-------------------------------------|
| Available standard widths | 800, 900, 1000, 1100, 1200, 1400 mm |
| Standard height           | 2000 mm                             |
| Maximum special width     | 2000 mm                             |
| Maximum special height    | 2100 mm                             |
| Available glass finishes  | 07,68,87                            |
| Available frame finishes  | 06,09,12,50                         |

CA31C