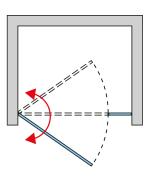

### **DETAILED INFORMATION**

| Door in Niche             | CA31C                               |
|---------------------------|-------------------------------------|
| Available standard widths | 800, 900, 1000, 1100, 1200, 1400 mm |
| Standard height           | 2000 mm                             |
| Maximum special width     | 2000 mm                             |
| Maximum special height    | 2100 mm                             |
| Available glass finishes  | 07,68,87                            |
| Available frame finishes  | 06,09,12,50                         |

CA31C