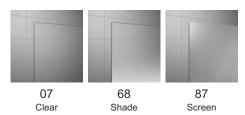

# Available glass finishes

### **DETAILED INFORMATION**

| Door in Niche             | CA31C                               |
|---------------------------|-------------------------------------|
| Available standard widths | 800, 900, 1000, 1100, 1200, 1400 mm |
| Standard height           | 2000 mm                             |
| Maximum special width     | 2000 mm                             |
| Maximum special height    | 2100 mm                             |
| Available glass finishes  | 07,68,87                            |
| Available frame finishes  | 06,09,12,50                         |