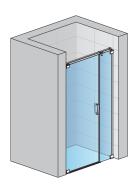

### **DETAILED INFORMATION**

| Door in Niche             | CA31C                               |
|---------------------------|-------------------------------------|
| Available standard widths | 800, 900, 1000, 1100, 1200, 1400 mm |
| Standard height           | 2000 mm                             |
| Maximum special width     | 2000 mm                             |
| Maximum special height    | 2100 mm                             |
| Available glass finishes  | 07,68,87                            |
| Available frame finishes  | 06,09,12,50                         |

CA31C