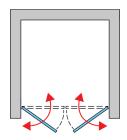

# PRODUCT CARD CA2C

### DETAILED INFORMATION

| Door in Niche             | CA2C                                          |
|---------------------------|-----------------------------------------------|
| Available standard widths | 700, 750, 800, 900, 1000, 1100, 1200, 1400 mm |
| Standard height           | 2000 mm                                       |
| Maximum special width     | 1400 mm                                       |
| Maximum special height    | 2100 mm                                       |
| Available glass finishes  | 07,68,87                                      |
| Available frame finishes  | 06,09,12,50                                   |