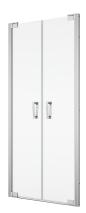

# PRODUCT CARD CA2C

### DETAILED INFORMATION

| Door in Niche             | CA2C                                          |
|---------------------------|-----------------------------------------------|
| Available standard widths | 700, 750, 800, 900, 1000, 1100, 1200, 1400 mm |
| Standard height           | 2000 mm                                       |
| Maximum special width     | 1400 mm                                       |
| Maximum special height    | 2100 mm                                       |
| Available glass finishes  | 07,68,87                                      |
| Available frame finishes  | 06,09,12,50                                   |