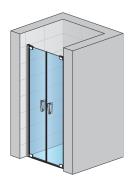

# PRODUCT CARD CA2C

### DETAILED INFORMATION

| Door in Niche             | CA2C                                          |
|---------------------------|-----------------------------------------------|
| Available standard widths | 700, 750, 800, 900, 1000, 1100, 1200, 1400 mm |
| Standard height           | 2000 mm                                       |
| Maximum special width     | 1400 mm                                       |
| Maximum special height    | 2100 mm                                       |
| Available glass finishes  | 07,68,87                                      |
| Available frame finishes  | 06,09,12,50                                   |