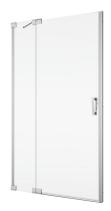

# **PRODUCT CARD CA13**

### DETAILED INFORMATION

| Door in Niche             | CA13                                              |
|---------------------------|---------------------------------------------------|
| Available standard widths | 750, 800, 900, 1000, 1100, 1200,<br>1400, 1600 mm |
| Standard height           | 2000 mm                                           |
| Maximum special width     | 1600 mm                                           |
| Maximum special height    | 2100 mm                                           |
| Available glass finishes  | 07,68,87                                          |
| Available frame finishes  | 06,09,12,50                                       |
|                           |                                                   |