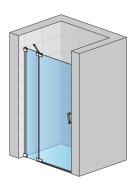

# **PRODUCT CARD CA13**

### DETAILED INFORMATION

| Door in Niche             | CA13                                              |
|---------------------------|---------------------------------------------------|
| Available standard widths | 750, 800, 900, 1000, 1100, 1200,<br>1400, 1600 mm |
| Standard height           | 2000 mm                                           |
| Maximum special width     | 1600 mm                                           |
| Maximum special height    | 2100 mm                                           |
| Available glass finishes  | 07,68,87                                          |
| Available frame finishes  | 06,09,12,50                                       |
|                           |                                                   |