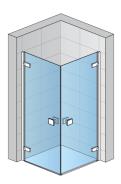

## DETAILED INFORMATION

| Angular Solutions         | AN1C                        |
|---------------------------|-----------------------------|
| Available standard widths | 700, 750, 800, 900, 1000 mm |
| Standard height           | 2000 mm                     |
| Maximum special width     | 1000 mm                     |
| Available glass finishes  | 07                          |
| Available frame finishes  | 06,50                       |
|                           |                             |

AN1C G+D