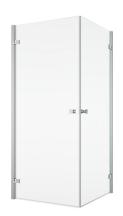

## DETAILED INFORMATION

| Angular Solutions         | AN1C                        |
|---------------------------|-----------------------------|
| Available standard widths | 700, 750, 800, 900, 1000 mm |
| Standard height           | 2000 mm                     |
| Maximum special width     | 1000 mm                     |
| Available glass finishes  | 07                          |
| Available frame finishes  | 06,50                       |
|                           |                             |

AN1C G+D