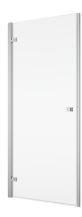

### **DETAILED INFORMATION**

| Door in Niche             | AN1C                        |
|---------------------------|-----------------------------|
| Available standard widths | 700, 750, 800, 900, 1000 mm |
| Standard height           | 2000 mm                     |
| Maximum special width     | 1000 mm                     |
| Available glass finishes  | 07                          |
| Available frame finishes  | 06,50                       |

AN1C