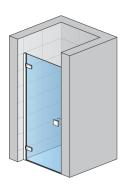

### **DETAILED INFORMATION**

| Door in Niche             | AN1C                        |
|---------------------------|-----------------------------|
| Available standard widths | 700, 750, 800, 900, 1000 mm |
| Standard height           | 2000 mm                     |
| Maximum special width     | 1000 mm                     |
| Available glass finishes  | 07                          |
| Available frame finishes  | 06,50                       |

AN1C