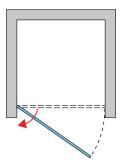

### **DETAILED INFORMATION**

| Door in Niche             | AN1C                        |
|---------------------------|-----------------------------|
| Available standard widths | 700, 750, 800, 900, 1000 mm |
| Standard height           | 2000 mm                     |
| Maximum special width     | 1000 mm                     |
| Available glass finishes  | 07                          |
| Available frame finishes  | 06,50                       |

AN1C