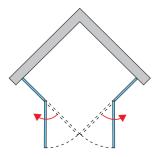

### **DETAILED INFORMATION**

| Angular Solutions         | AN13W                              |
|---------------------------|------------------------------------|
| Available standard widths | 750, 800, 900, 1000, 1100, 1200 mm |
| Standard height           | 2000 mm                            |
| Maximum special width     | 1200 mm                            |
| Available glass finishes  | 07                                 |
| Available frame finishes  | 06,50                              |

AN13W G+D