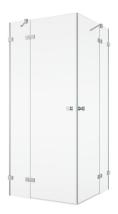

### **DETAILED INFORMATION**

| Angular Solutions         | AN13W                              |
|---------------------------|------------------------------------|
| Available standard widths | 750, 800, 900, 1000, 1100, 1200 mm |
| Standard height           | 2000 mm                            |
| Maximum special width     | 1200 mm                            |
| Available glass finishes  | 07                                 |
| Available frame finishes  | 06,50                              |

AN13W G+D