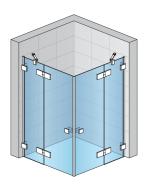

### **DETAILED INFORMATION**

| Angular Solutions         | AN13W                              |
|---------------------------|------------------------------------|
| Available standard widths | 750, 800, 900, 1000, 1100, 1200 mm |
| Standard height           | 2000 mm                            |
| Maximum special width     | 1200 mm                            |
| Available glass finishes  | 07                                 |
| Available frame finishes  | 06,50                              |

AN13W G+D