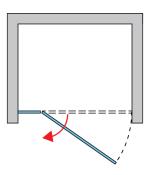

### **DETAILED INFORMATION**

| Door in Niche             | AN13W                              |
|---------------------------|------------------------------------|
| Available standard widths | 750, 800, 900, 1000, 1100, 1200 mm |
| Standard height           | 2000 mm                            |
| Maximum special width     | 1200 mm                            |
| Available glass finishes  | 07                                 |
| Available frame finishes  | 06,50                              |

AN13W