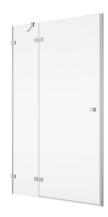

### **DETAILED INFORMATION**

| Door in Niche             | AN13W                              |
|---------------------------|------------------------------------|
| Available standard widths | 750, 800, 900, 1000, 1100, 1200 mm |
| Standard height           | 2000 mm                            |
| Maximum special width     | 1200 mm                            |
| Available glass finishes  | 07                                 |
| Available frame finishes  | 06,50                              |

AN13W