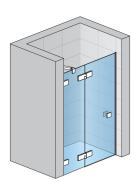

### **DETAILED INFORMATION**

| Door in Niche             | AN13W                              |
|---------------------------|------------------------------------|
| Available standard widths | 750, 800, 900, 1000, 1100, 1200 mm |
| Standard height           | 2000 mm                            |
| Maximum special width     | 1200 mm                            |
| Available glass finishes  | 07                                 |
| Available frame finishes  | 06,50                              |

AN13W